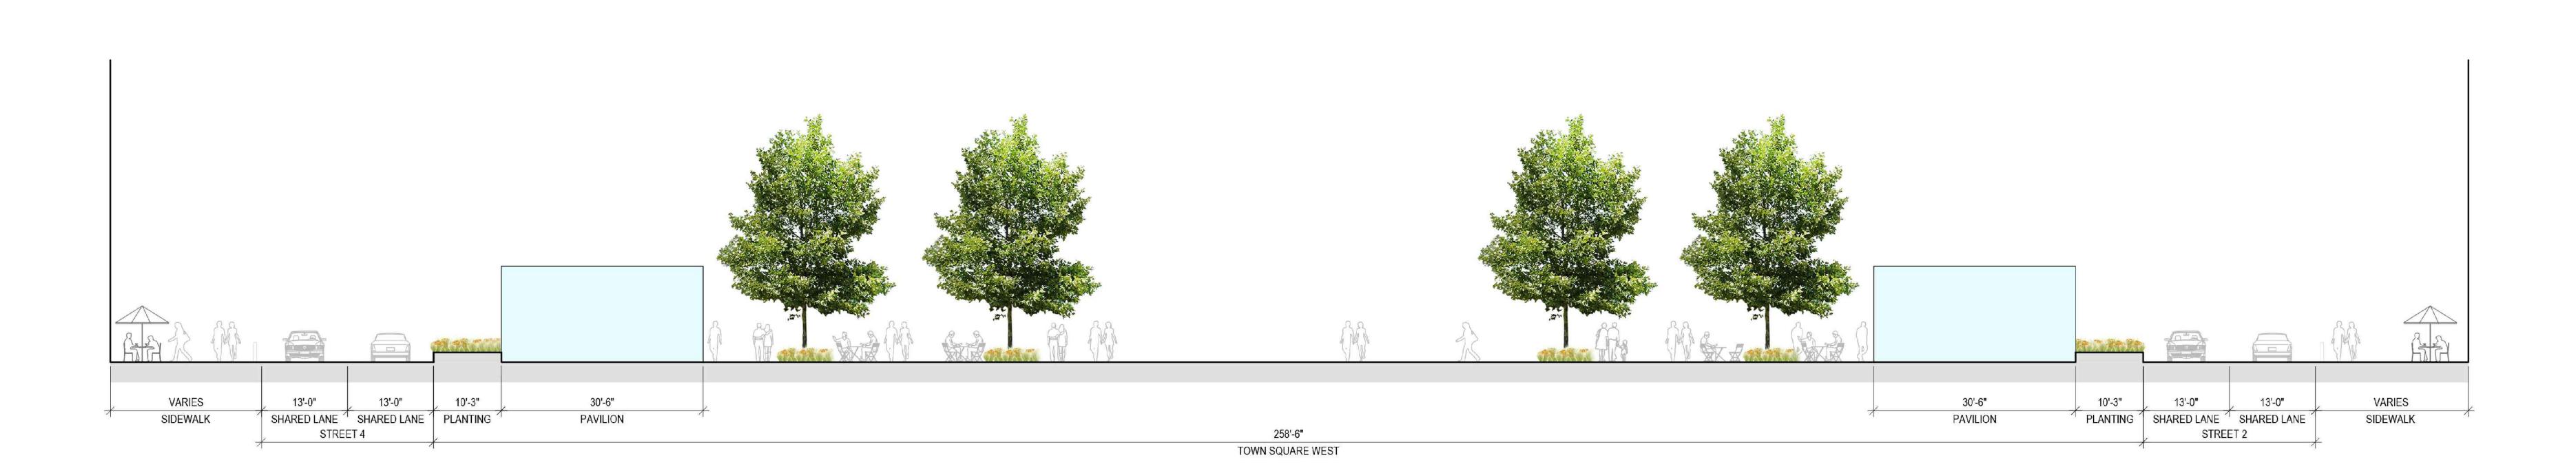

PLAZA WEST SECTION SCALE: 1" = 10'-0"

OWNER - VALLCO PROPERTY OWNER LLC. 2600 EL CAMINO REAL, SUITE 410, PALO ALTO, CA 94306 T. 650-344-1500

ARCHITECTURE - RAFAEL VINOLY ARCHITECTS 375 PEARL STREET, 31ST FLOOR, NEW YORK, NY 10038