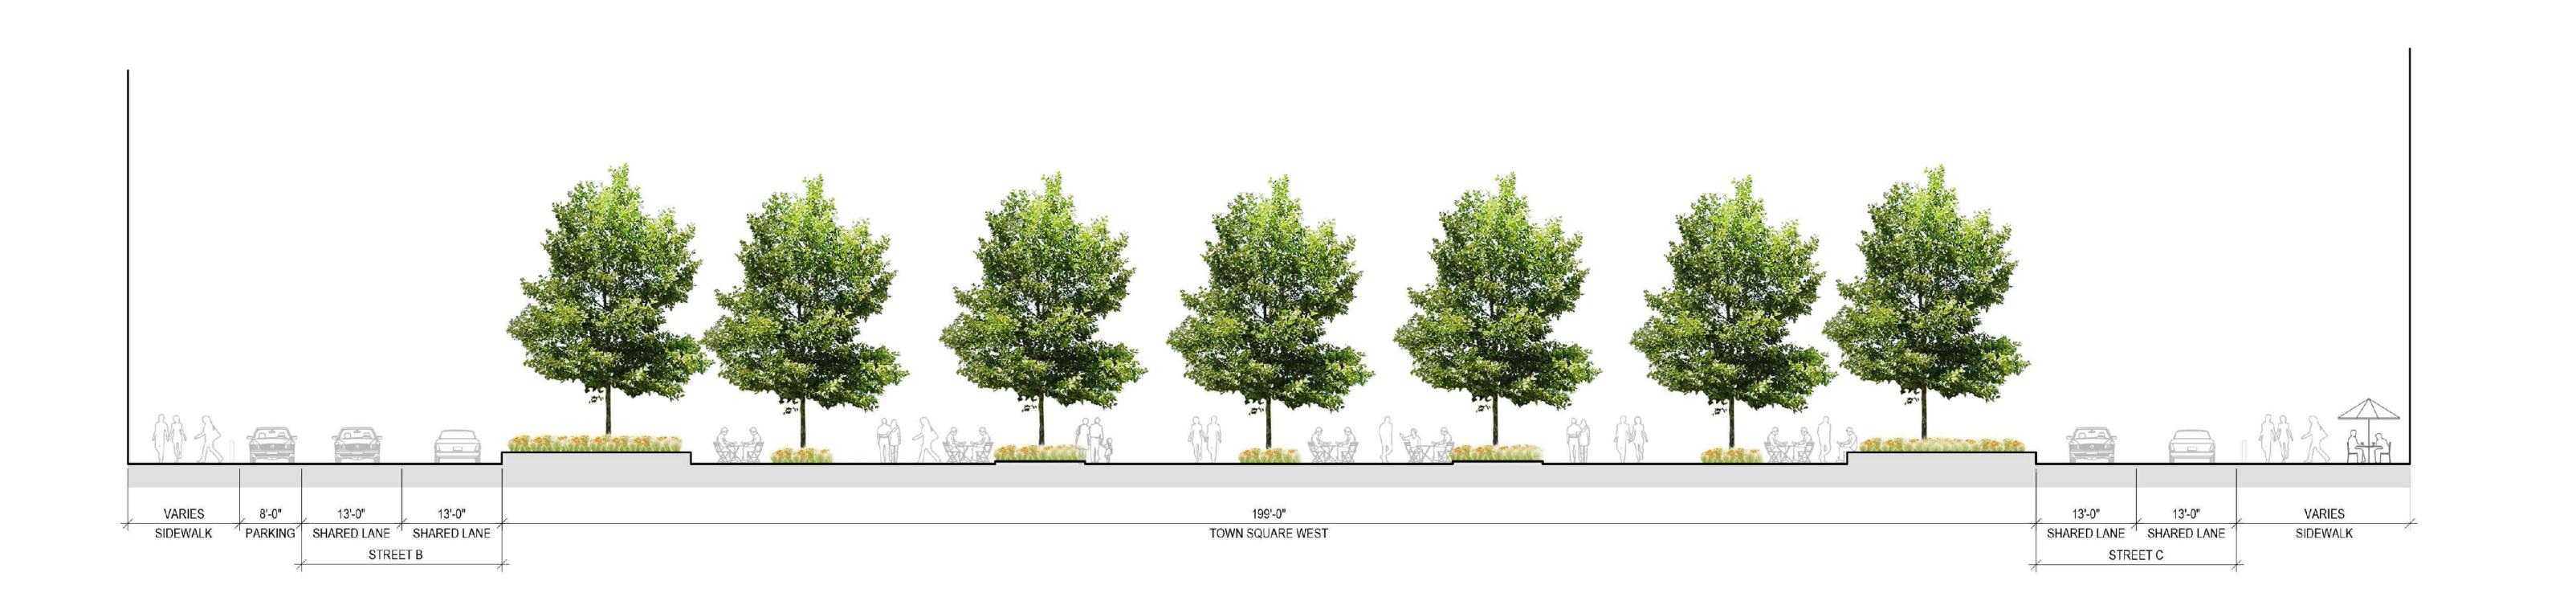

PLAZA WEST SECTION SCALE: 1" = 10'-0"

OWNER - VALLCO PROPERTY OWNER LLC. 2600 EL CAMINO REAL, SUITE 410, PALO ALTO, CA 94306 T. 650-344-1500

ARCHITECTURE - RAFAEL VINOLY ARCHITECTS 375 PEARL STREET, 31ST FLOOR, NEW YORK, NY 10038