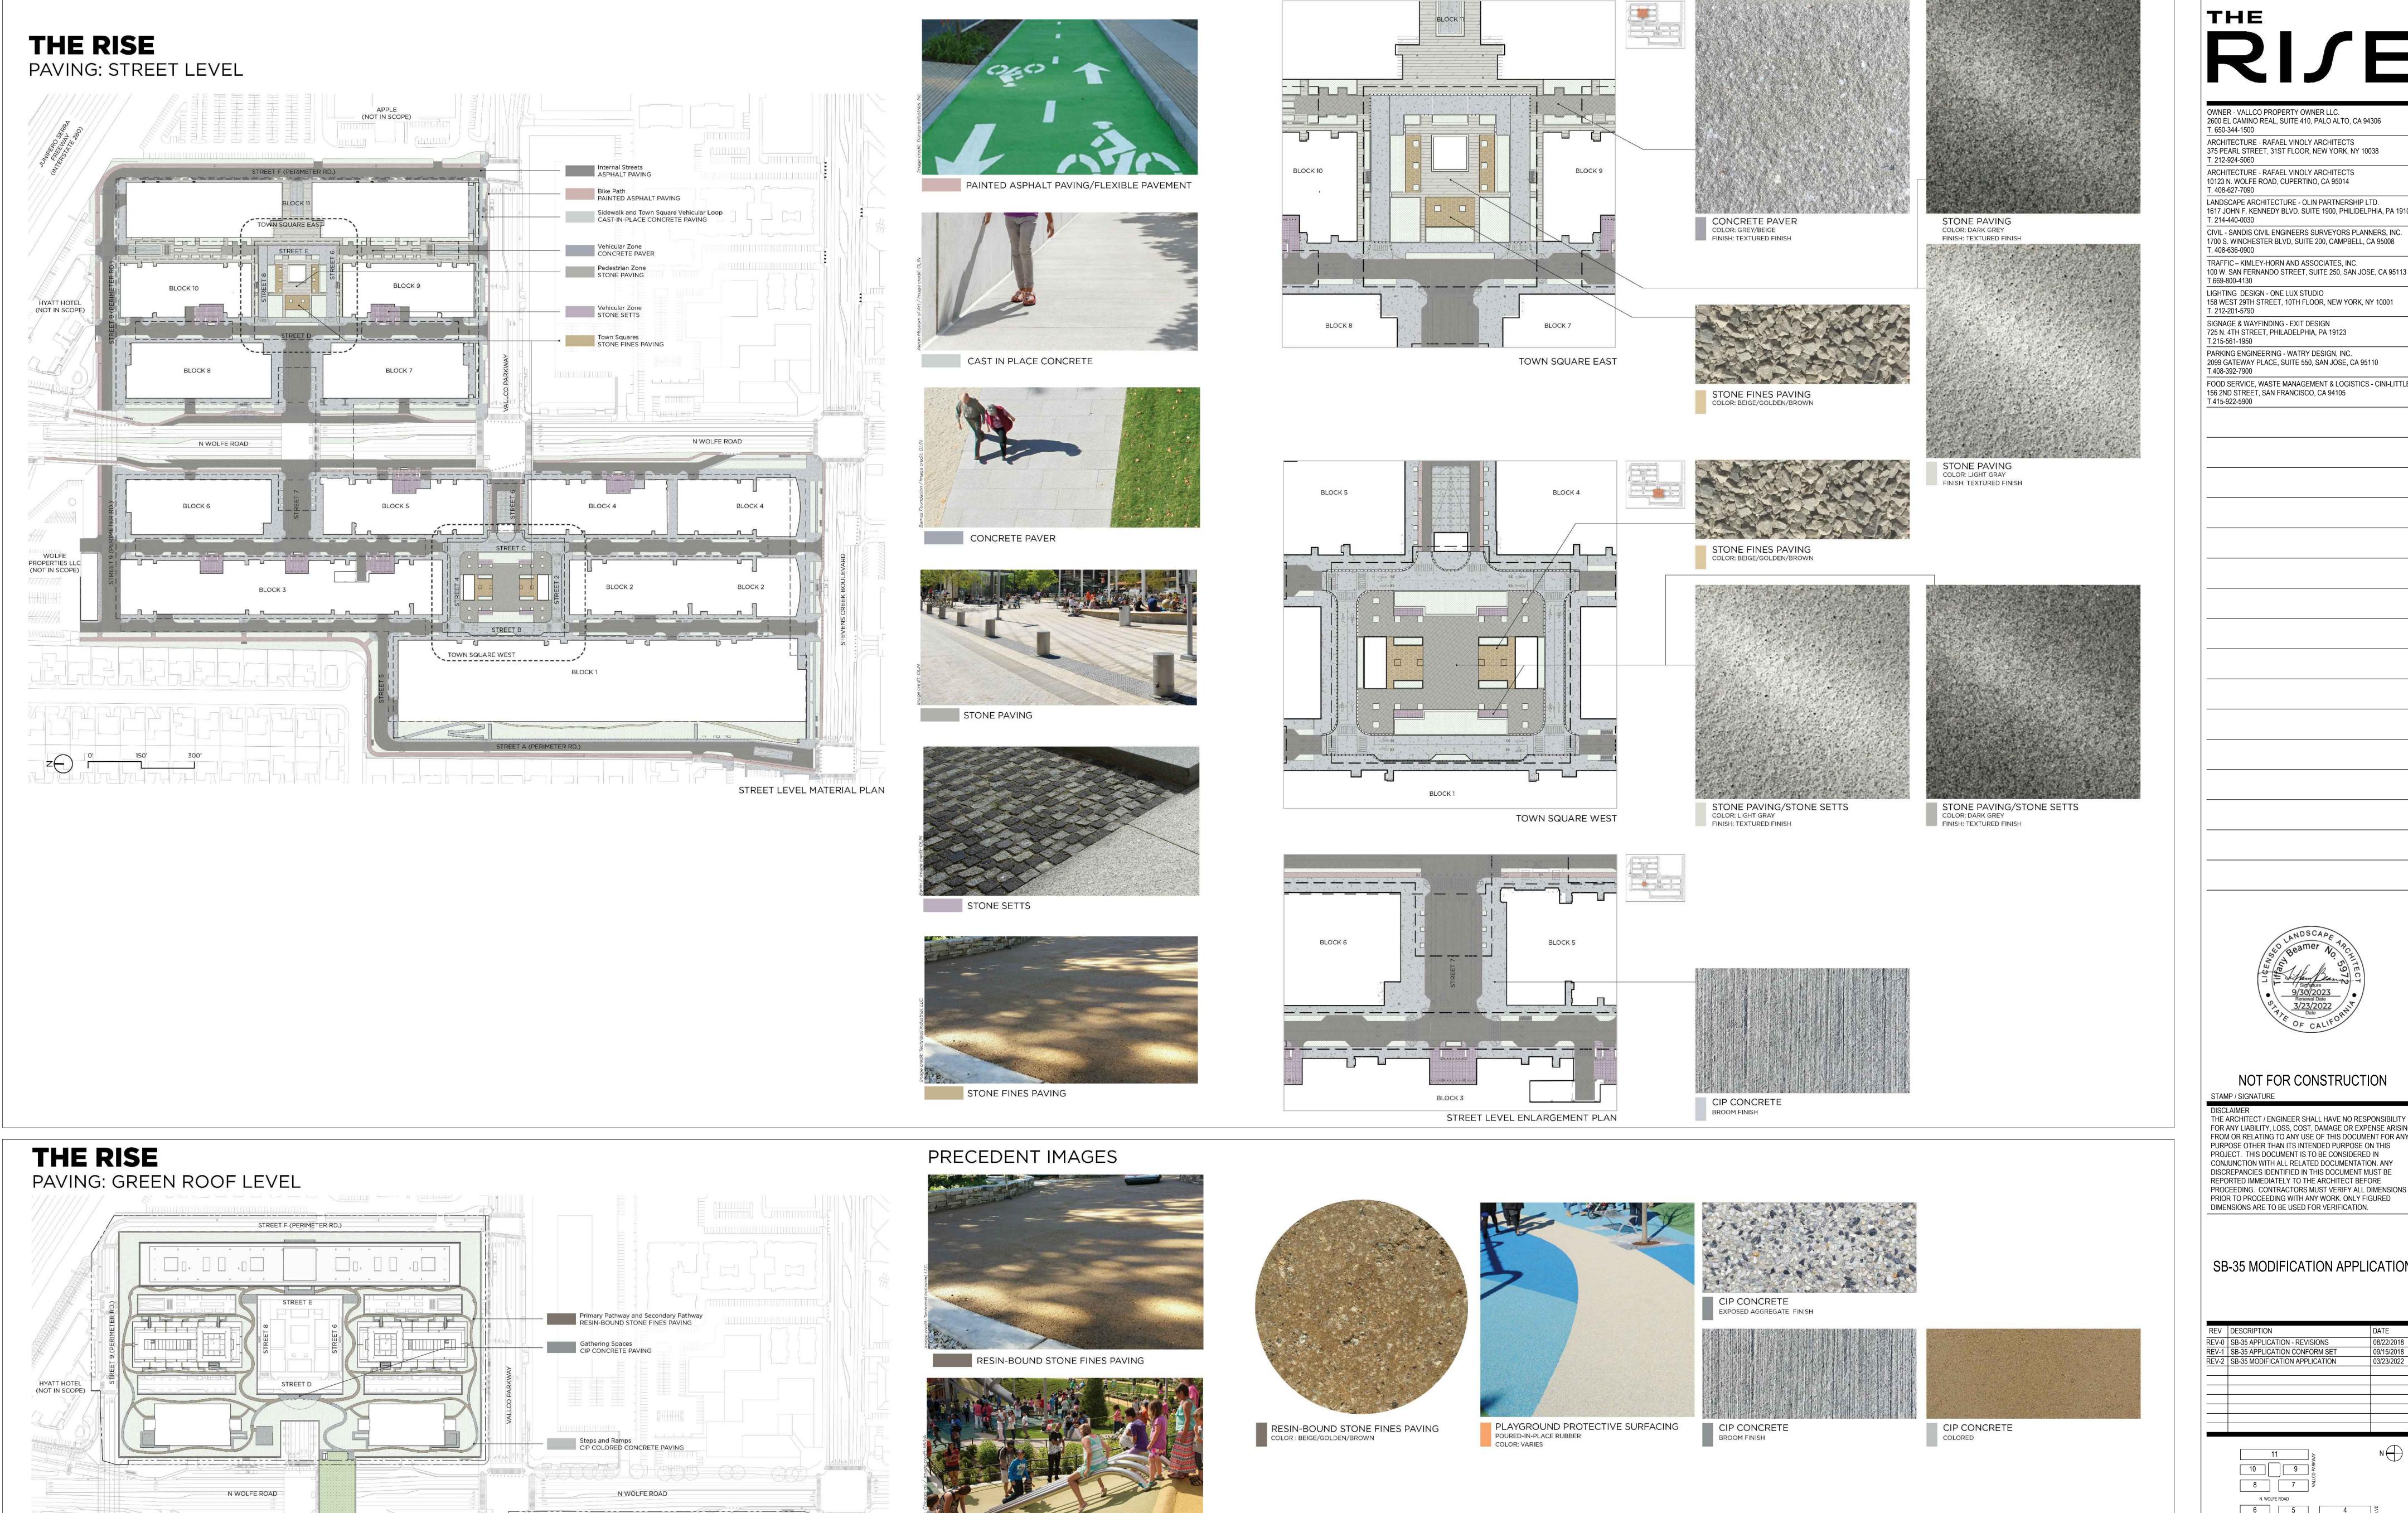

SB-35 MODIFICATION APPLICATION

REV-0 SB-35 APPLICATION - REVISIONS REV-1 SB-35 APPLICATION CONFORM SET REV-2 SB-35 MODIFICATION APPLICATION

KEY PLAN AND NORTH ARROW

ARCHITECTS PROJECT NUMBER

IF THIS DRAWING IS NOT 36"x48" IT IS A REDUCED PRINT; REFER TO GRAPHIC SCALE