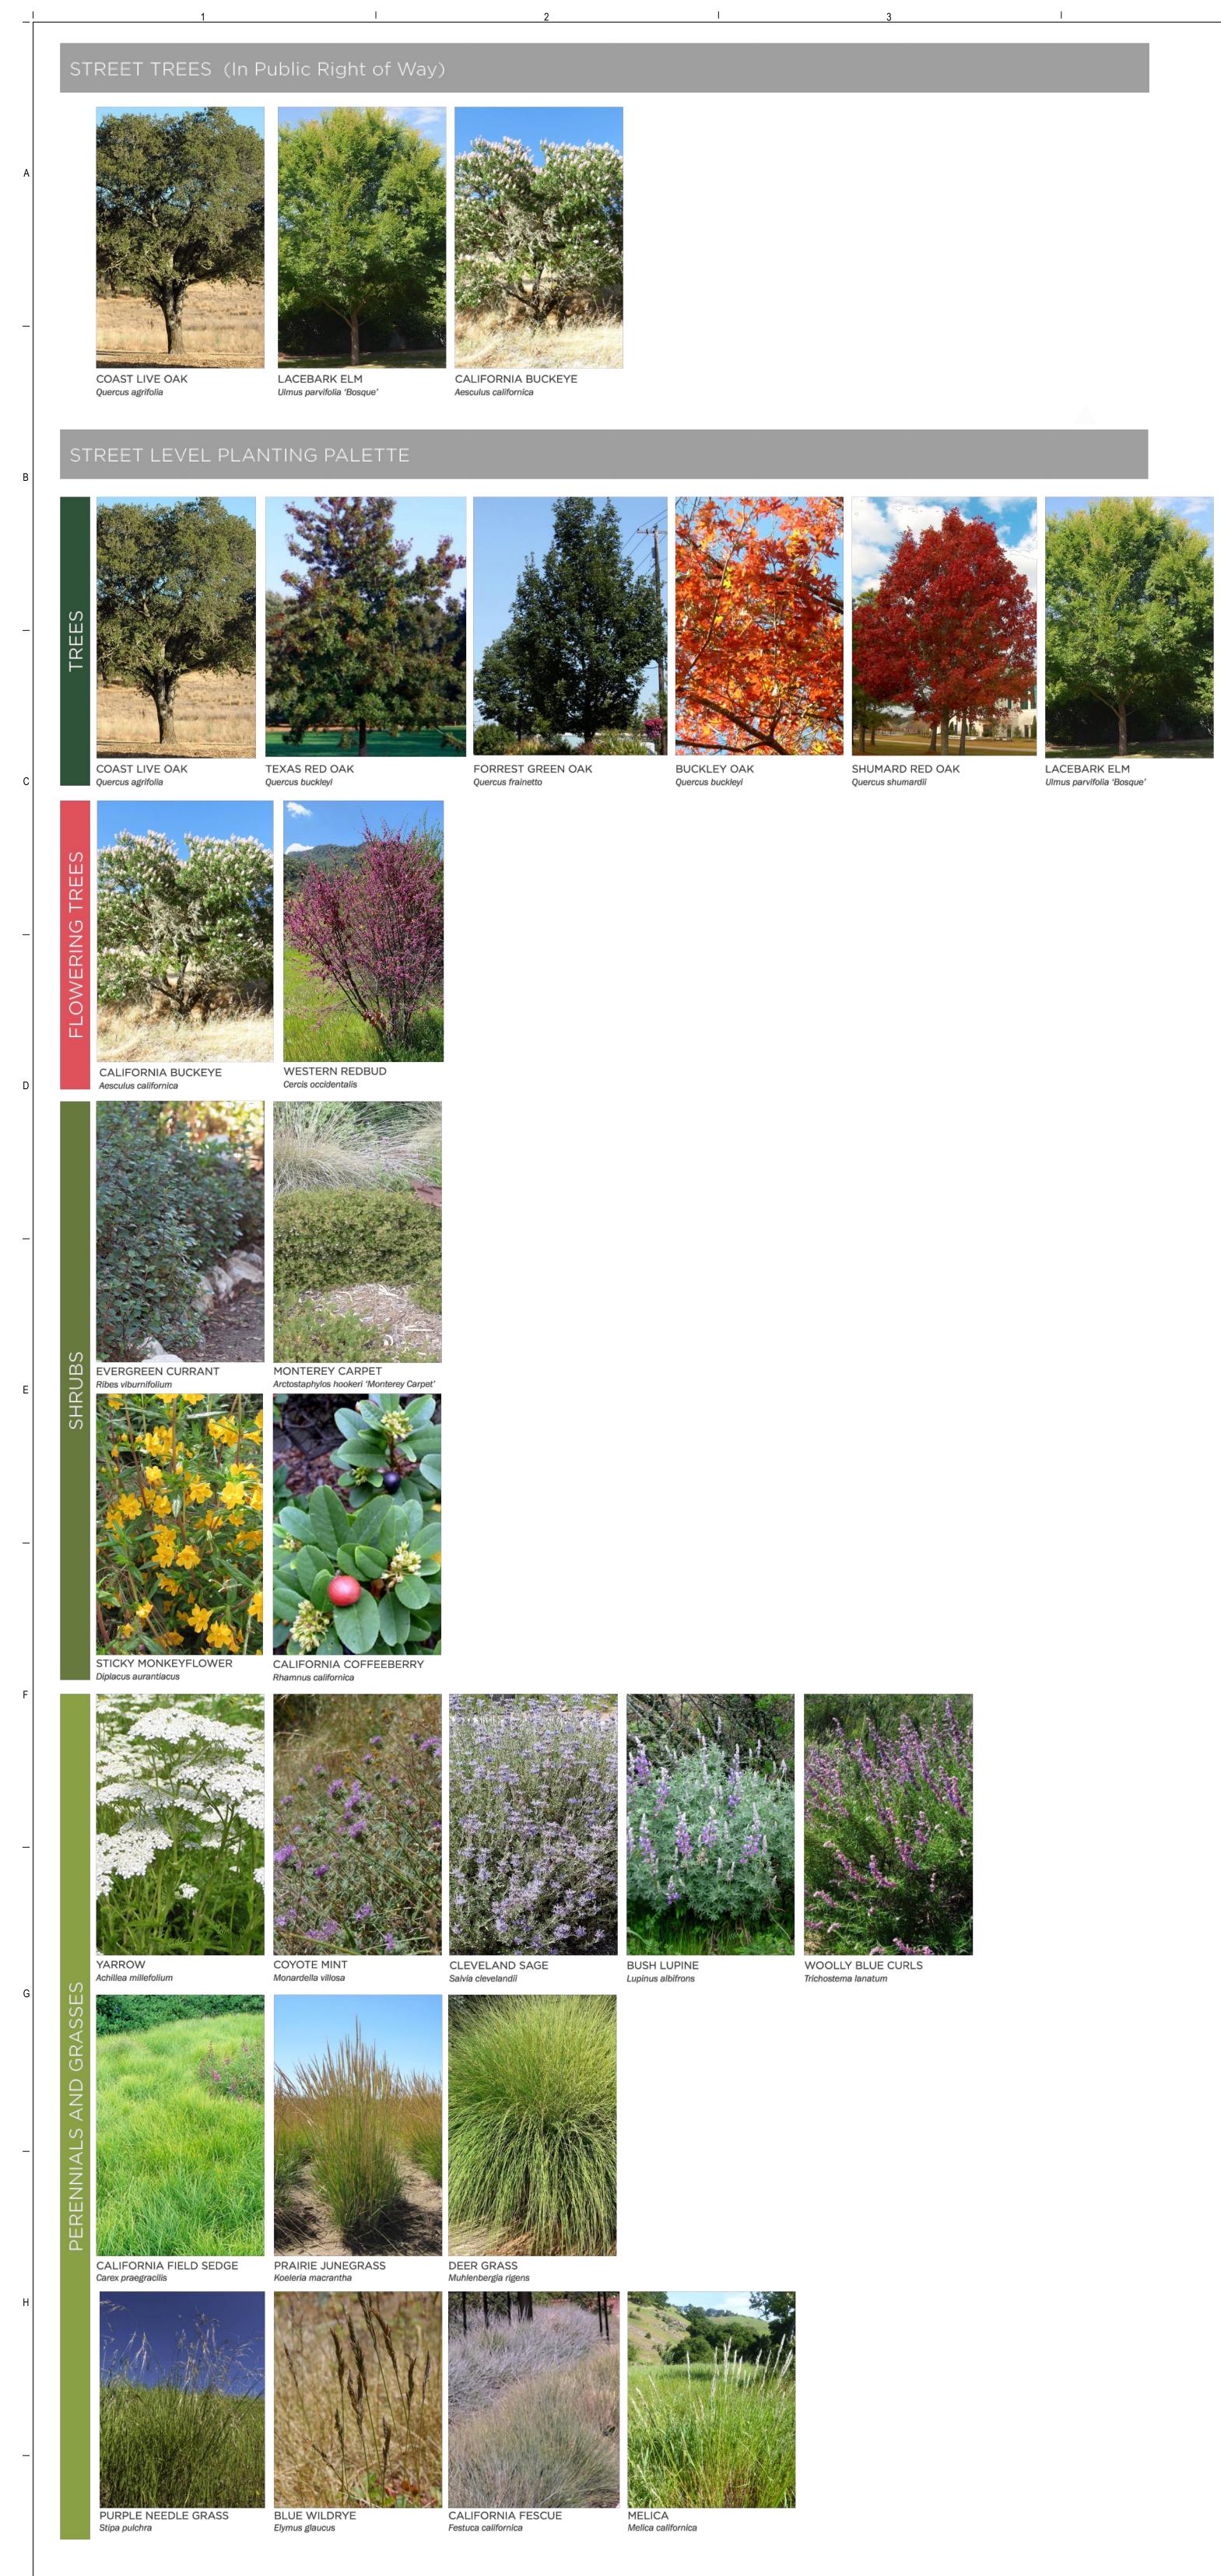

KEY PLAN AND NORTH ARROW

ARCHITECTS PROJECT NUMBER

IF THIS DRAWING IS NOT 36"x48" IT IS A REDUCED PRINT; REFER TO GRAPHIC SCALE

PLANTING PALETTE

P-0607