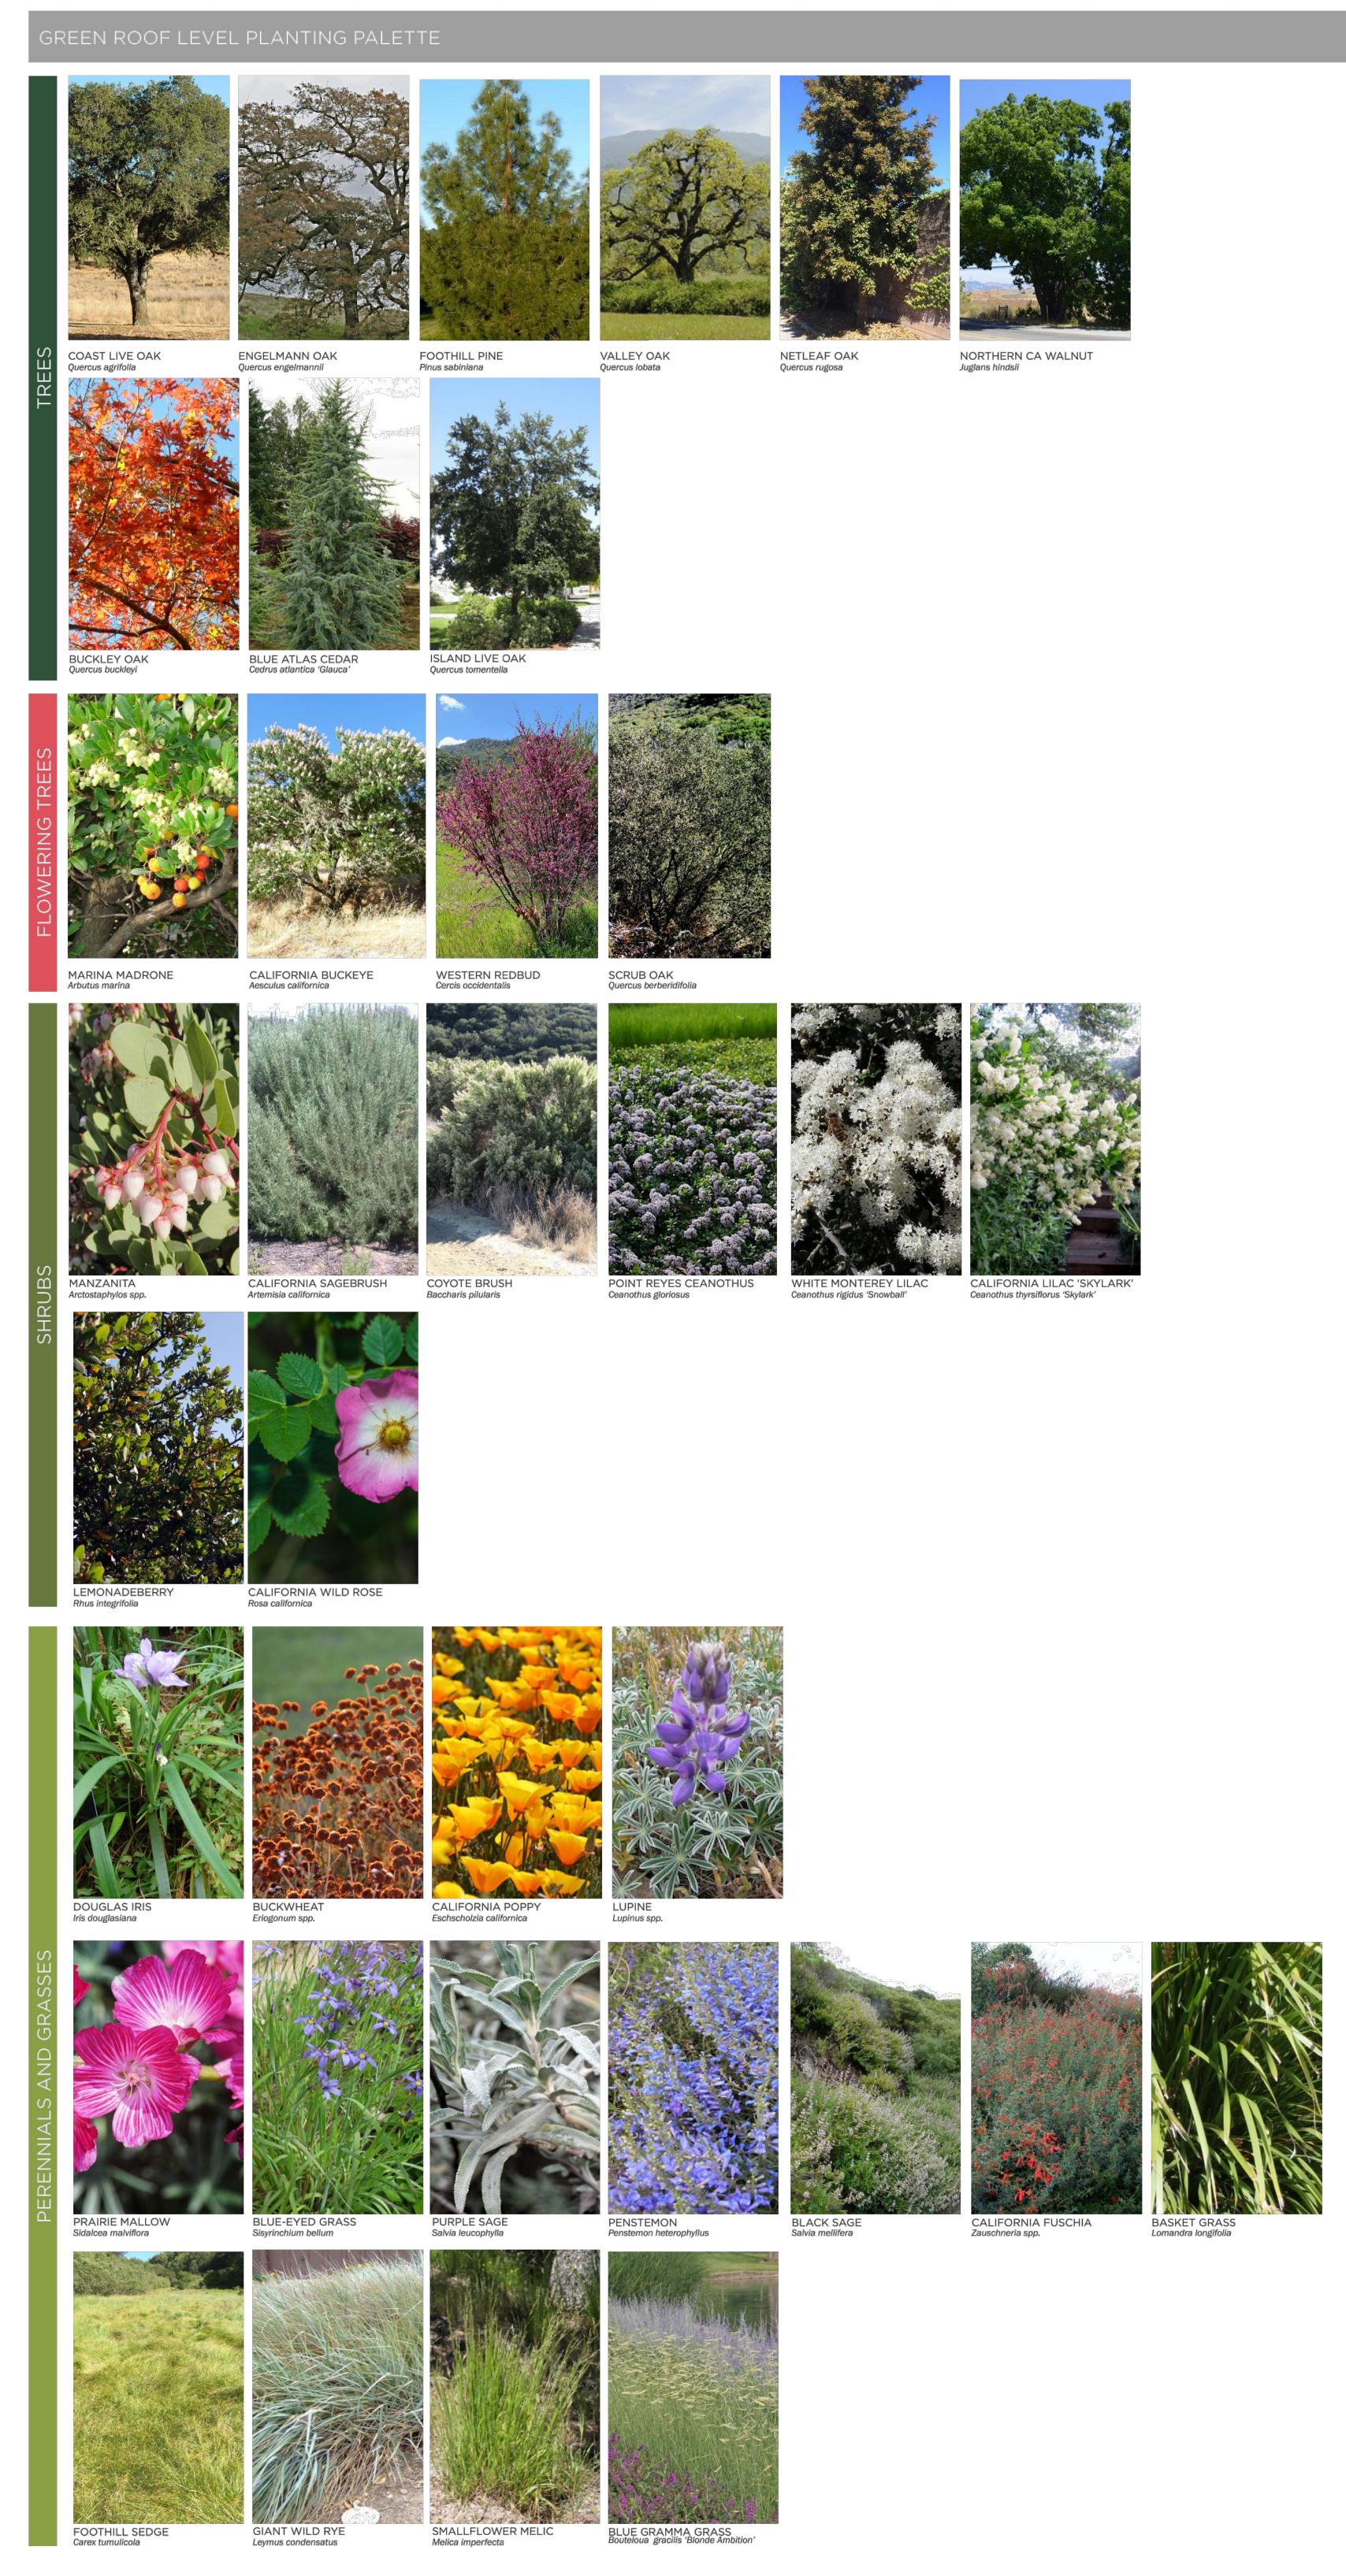

KEY PLAN AND NORTH ARROW

ARCHITECTS PROJECT NUMBER

IF THIS DRAWING IS NOT 36"x48" IT IS A REDUCED PRINT; REFER TO GRAPHIC SCALE

PLANTING PALETTE

P-0607