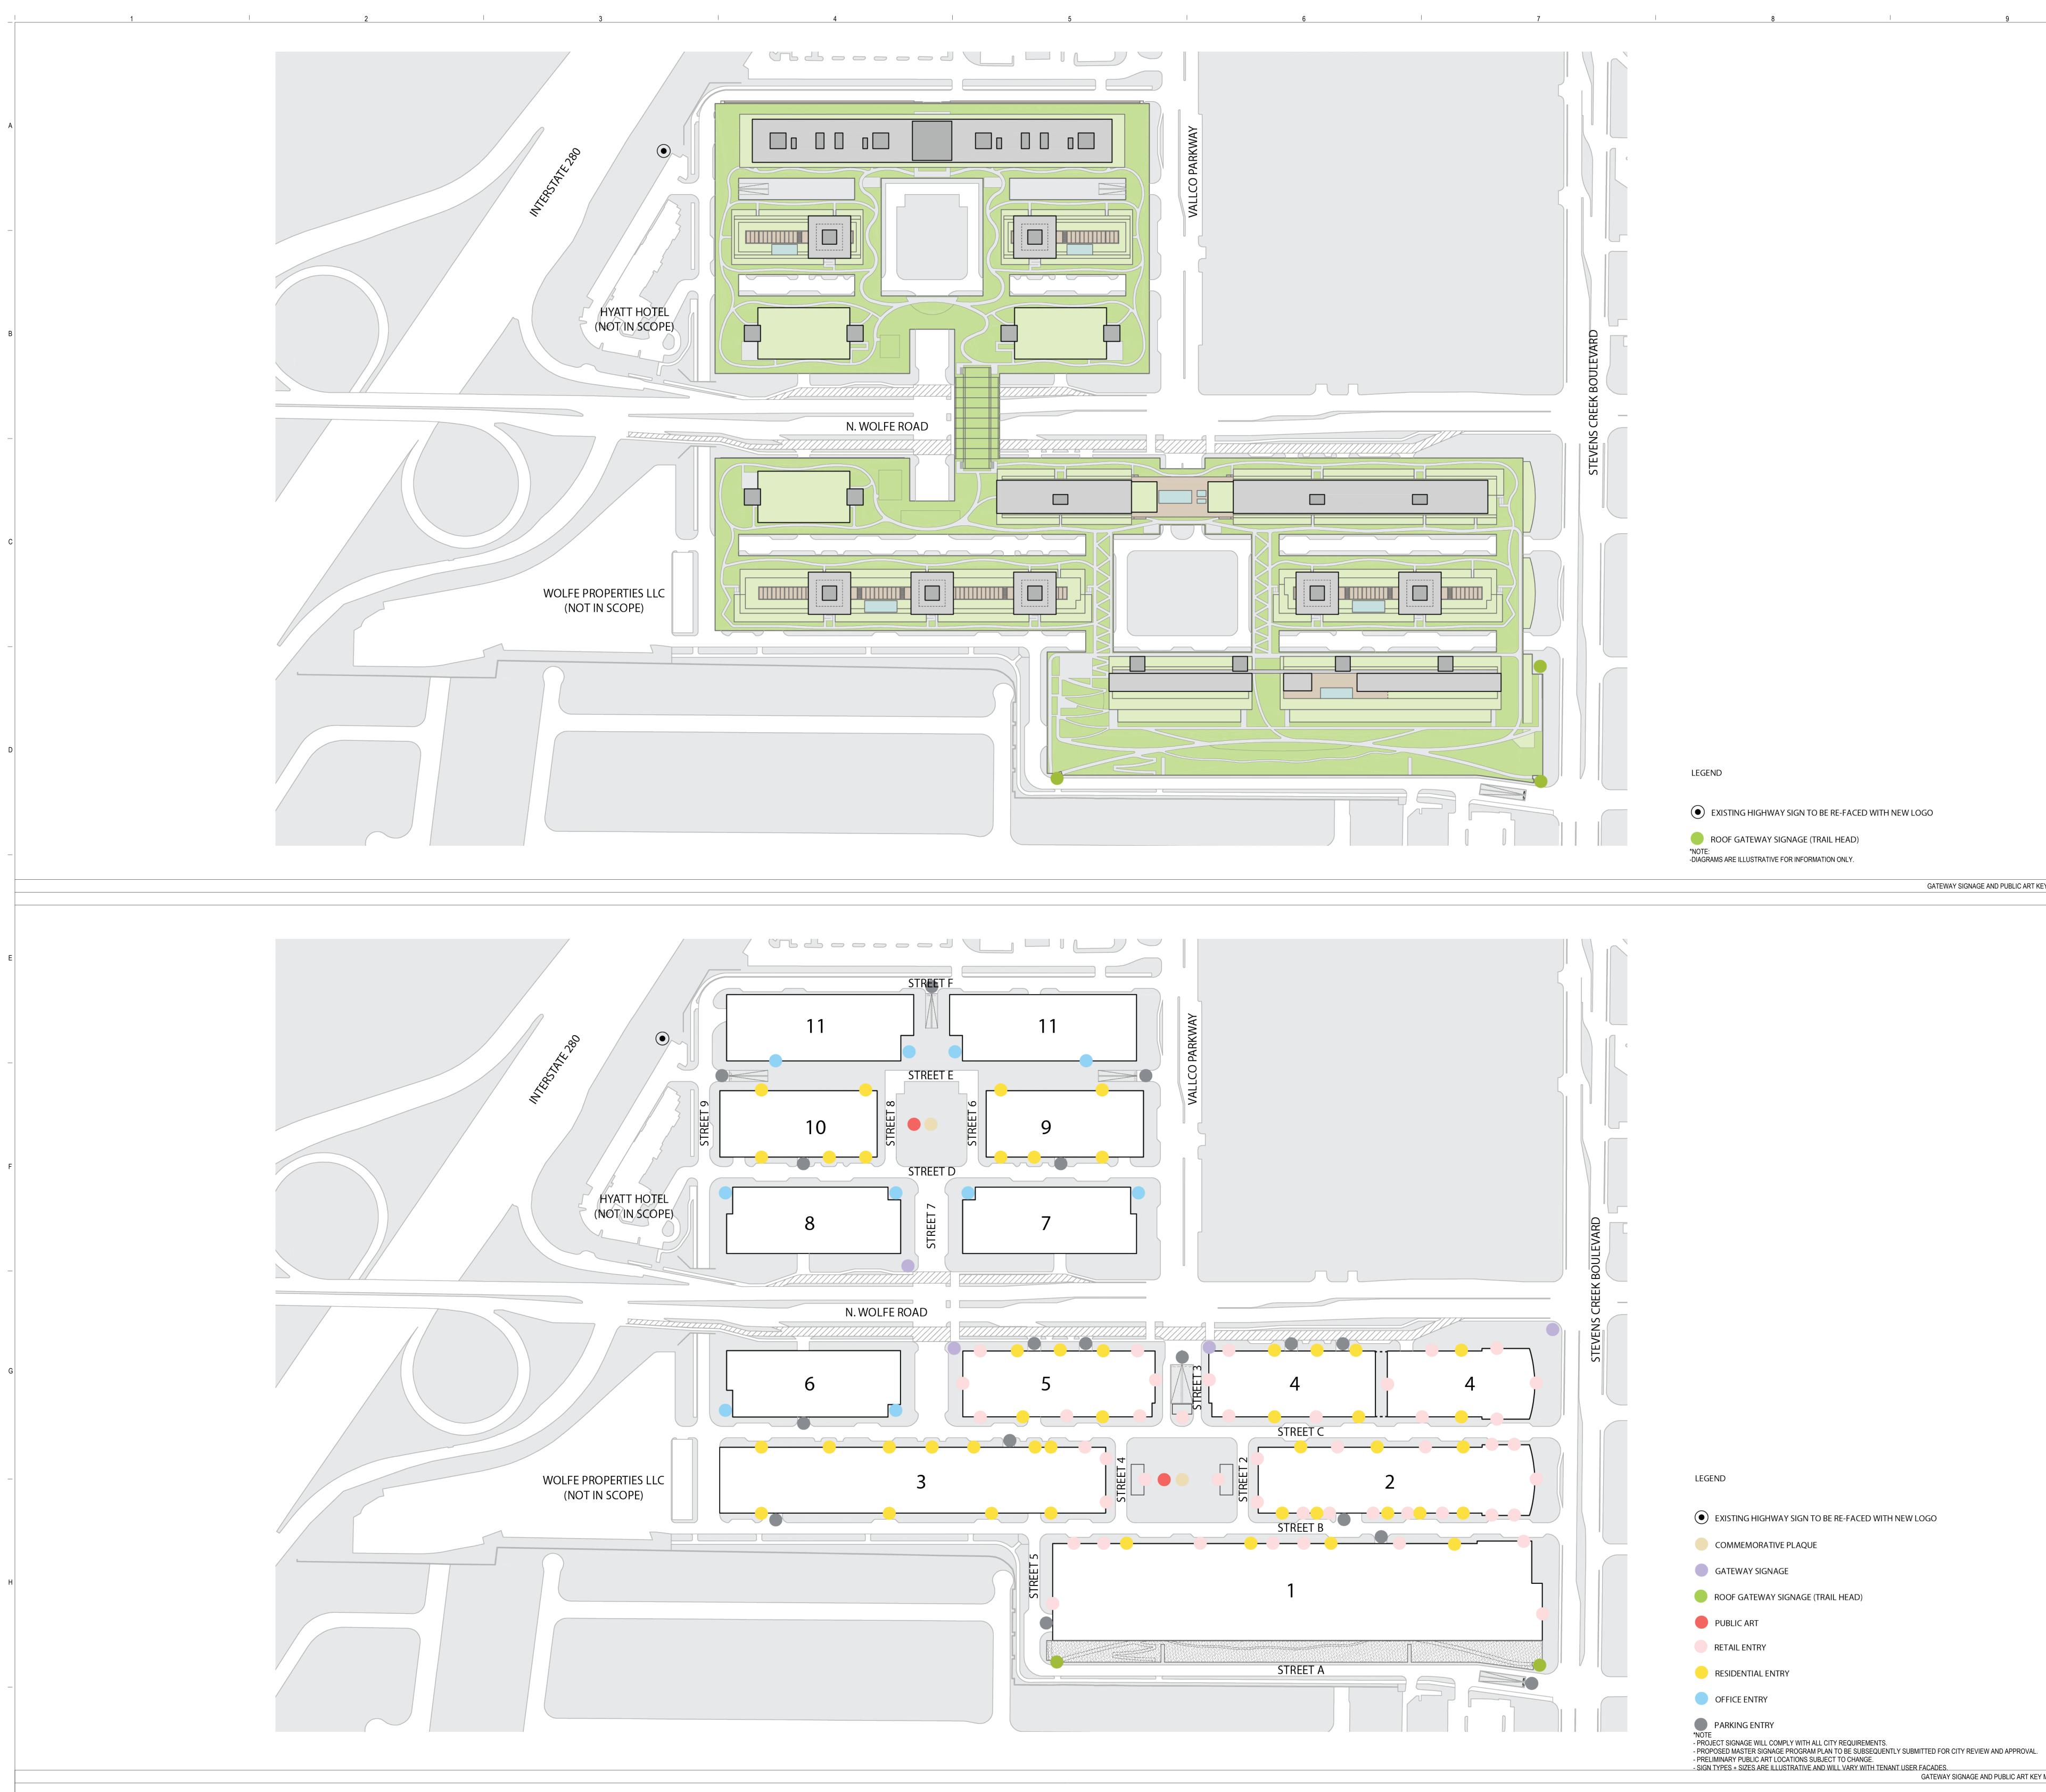

GATEWAY SIGNAGE AND PUBLIC ART KEY MAP - ROOF LEVEL N.T.S. 2

GATEWAY SIGNAGE AND PUBLIC ART KEY MAP - STREET LEVEL N.T.S.

OWNER - VALLCO PROPERTY OWNER LLC. 2600 EL CAMINO REAL, SUITE 410, PALO ALTO, CA 94306 T. 650-344-1500 ARCHITECTURE - RAFAEL VINOLY ARCHITECTS

GATEWAY SIGNAGE AND PUBLIC ART

© 2022 RAFAEL VINOLY ARCHITECTS PC

SHEET TITLE: P-0511

SHEET NUMBER: