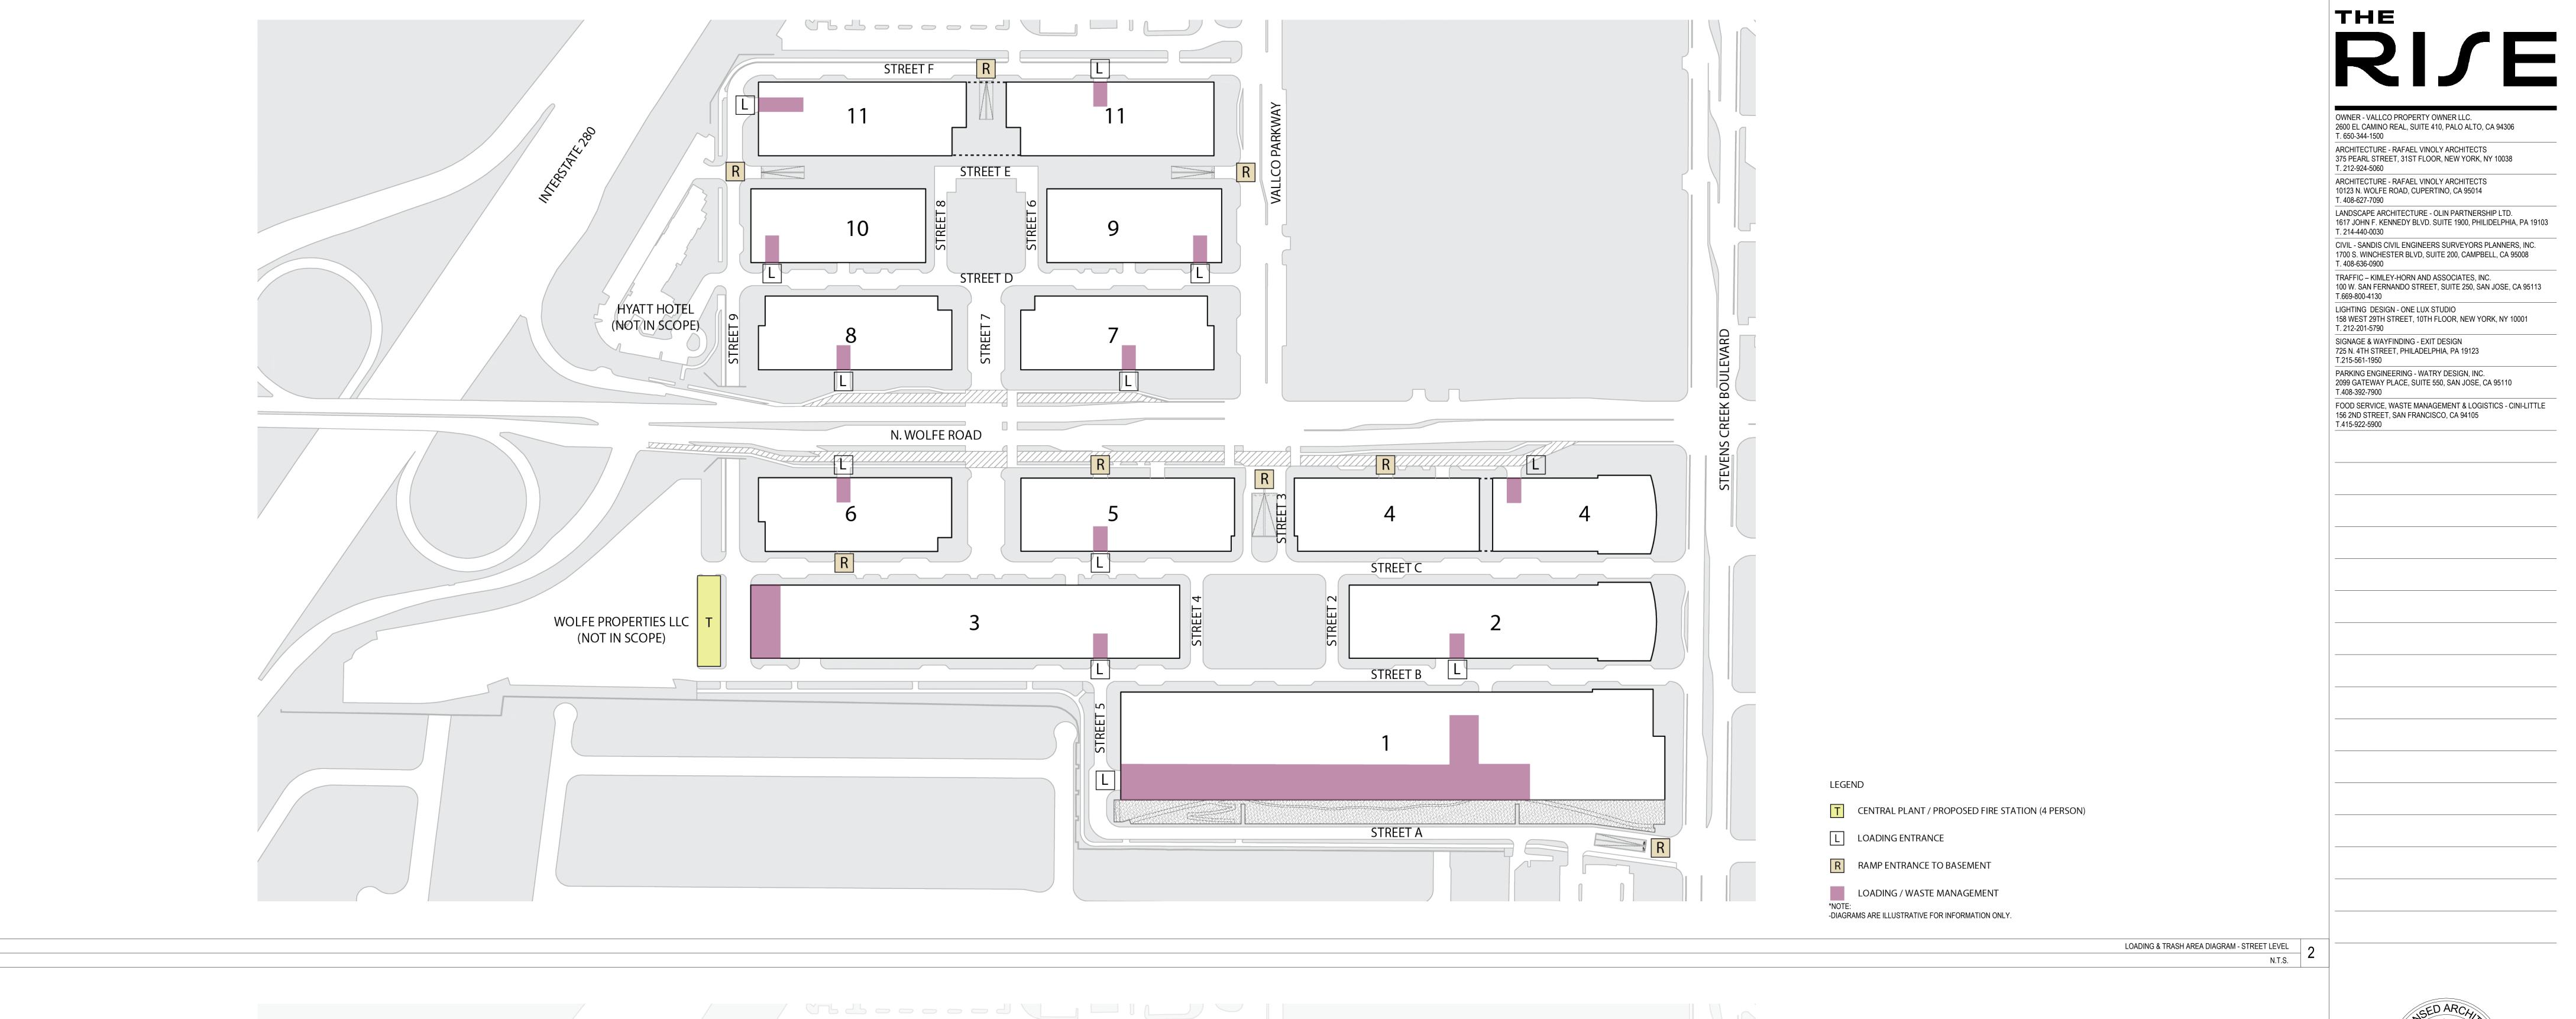

SITE DIAGRAMS -LOADING & TRASH AREA

LEGEND

•···▶ UTILITY VEHICLE ROUTE

TRASH COLLECTION ROOMS

TIME LIMITED LOADING ZONE

CENTRAL PLANT

RIDE SHARE HUB

BUILDING ELEVATOR / STAIR CORES

CISTERNS (RAIN CAPTURE / GREY WATER)

-DIAGRAMS ARE ILLUSTRATIVE FOR INFORMATION ONLY.

WASTE MANAGEMENT COLLECTION STATION ABOVE

•••• PNEUMATIC WASTE HANDLING PIPE ROUTE

LOADING & TRASH AREA DIAGRAM - B1 PARKING LEVEL N.T.S.