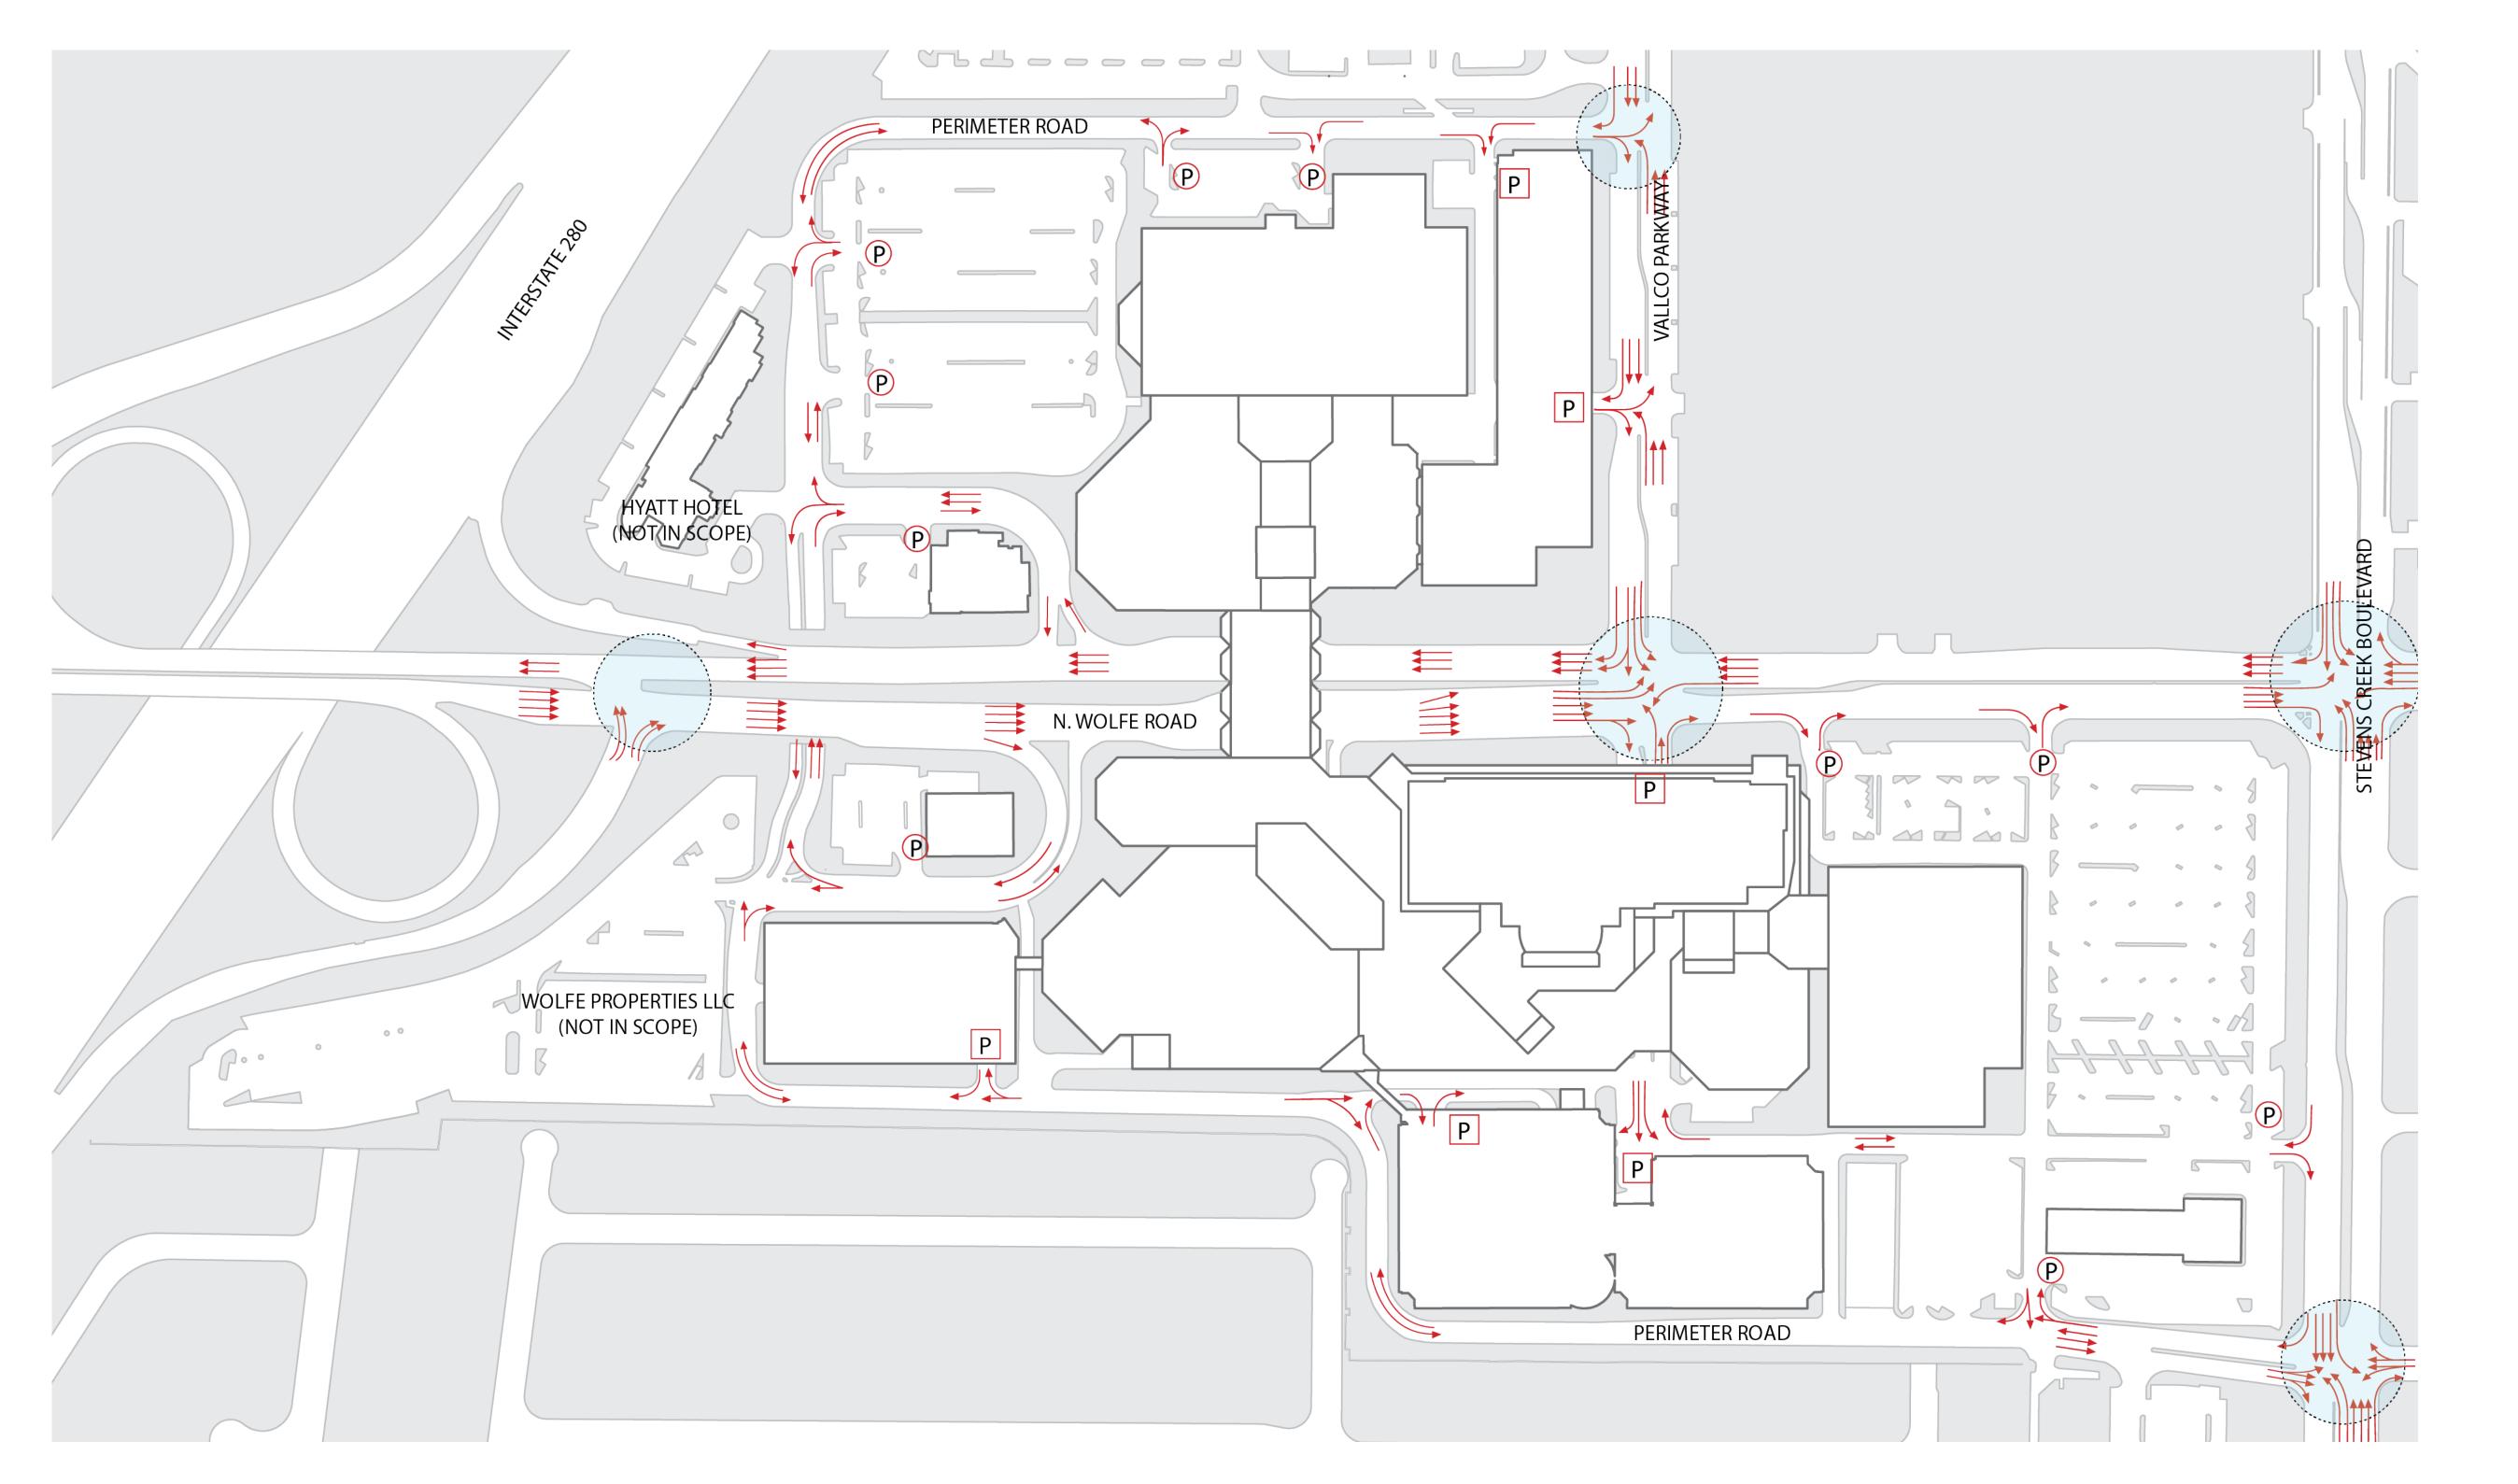

LEGEND

- (P) OPEN AIR PARKING ENTRANCE / EXIT P STRUCTURED PARKING ENTRANCE / EXIT
- SIGNALIZED INTERSECTIONS

EXISTING VEHICLE ACCESS PLAN N.T.S. 2

NOT FOR CONSTRUCTION STAMP / SIGNATURE

RIJE

OWNER - VALLCO PROPERTY OWNER LLC.