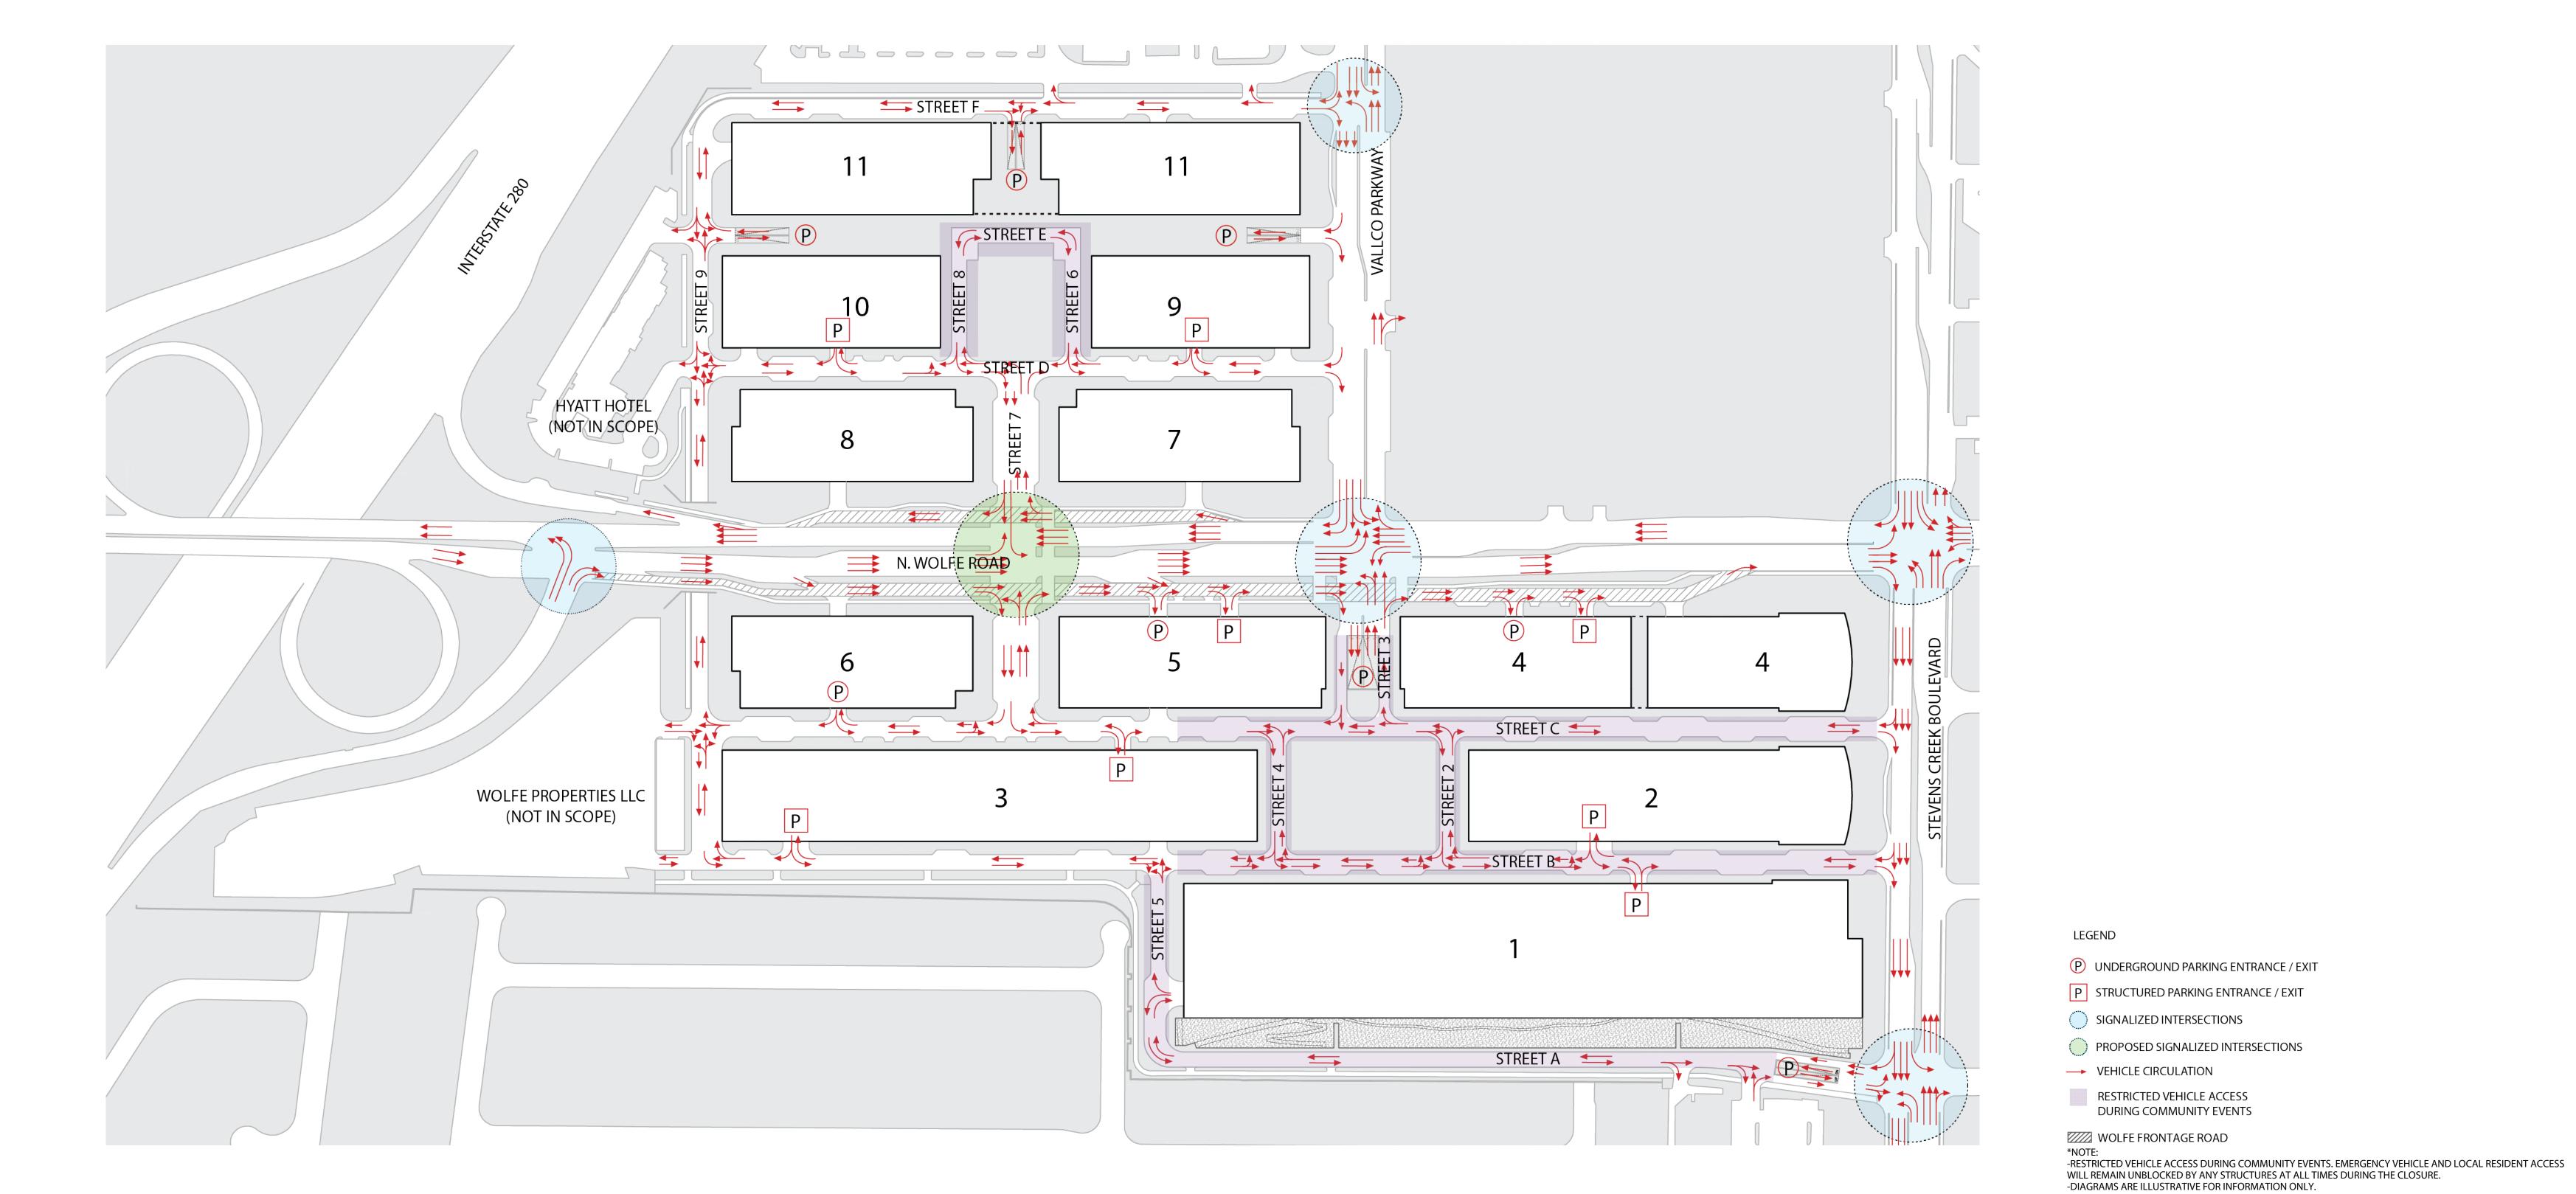

 $N \bigoplus$ 10 13 9

KEY PLAN AND NORTH ARROW

IF THIS DRAWING IS NOT 36"x48" IT IS A REDUCED PRINT;

REFER TO GRAPHIC SCALE

SITE DIAGRAMS -VEHICULAR CIRCULATION

PROPOSED VEHICLE ACCESS PLAN

N.T.S.

© 2022 RAFAEL VINOLY ARCHITECTS PC