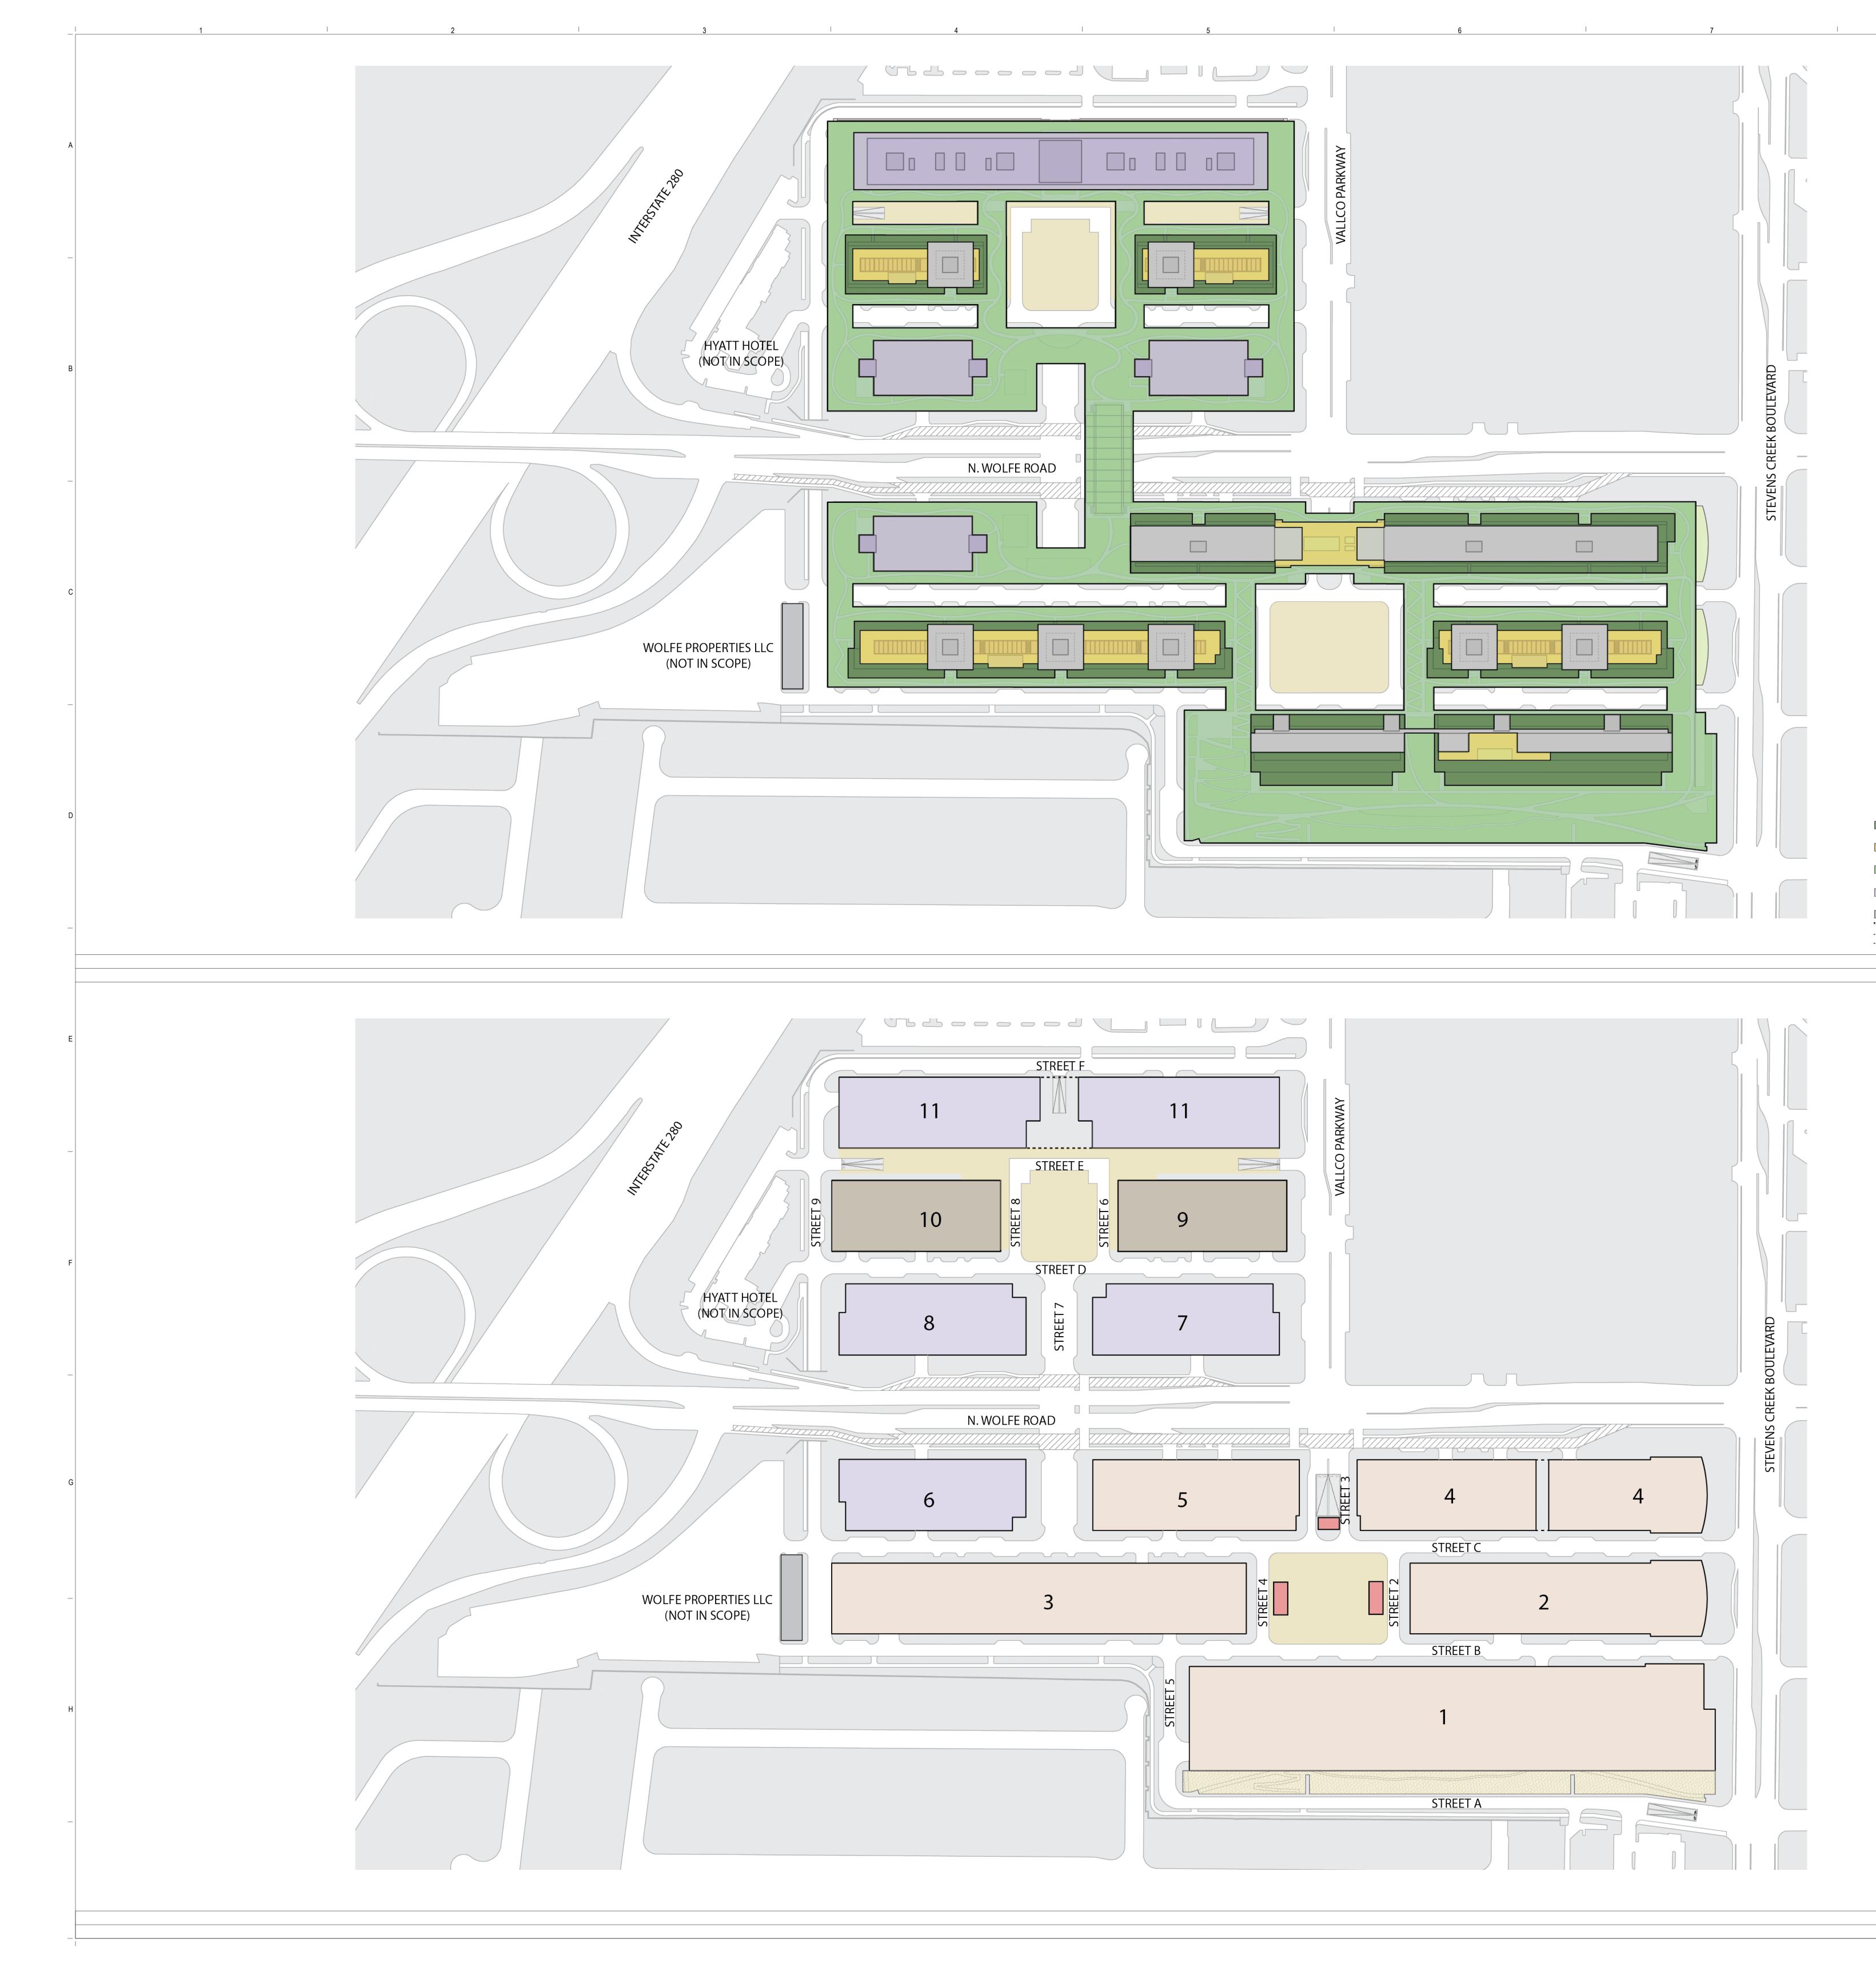

## SB-35 MODIFICATION APPLICATION

REV DESCRIPTION REV-0 SB-35 DEVELOPMENT APPLICATION REV-1 SB-35 APPLICATION - REVISION 07/31/2018 REV-2 SB-35 APPLICATION - CONFORM SET 09/15/2018 REV-3 SB-35 MODIFICATION APPLICATION N 11 10 13 9 8 7 N. WOLFE ROAD 6 5 4 3 12 2 1 KEY PLAN AND NORTH ARROW ARCHITECTS PROJECT NUMBER IF THIS DRAWING IS NOT 36"x48" IT IS A REDUCED PRINT; REFER TO GRAPHIC SCALE NOT TO SCALE SITE DIAGRAMS -LAND USE & ACTIVE USE SHEET TITLE: P-0501

© 2022 RAFAEL VINOLY ARCHITECTS PC

- SEE P-0101 FOR BLOCK AREAS. - ALL GROUND FLOOR RESIDENTIAL TO HAVE ACTIVE USE LOBBIES, ENTRIES, AND AMENITIES. - DIAGRAMS ARE ILLUSTRATIVE FOR INFORMATION ONLY.

PROPOSED LAND USE - STREET LEVEL N.T.S.