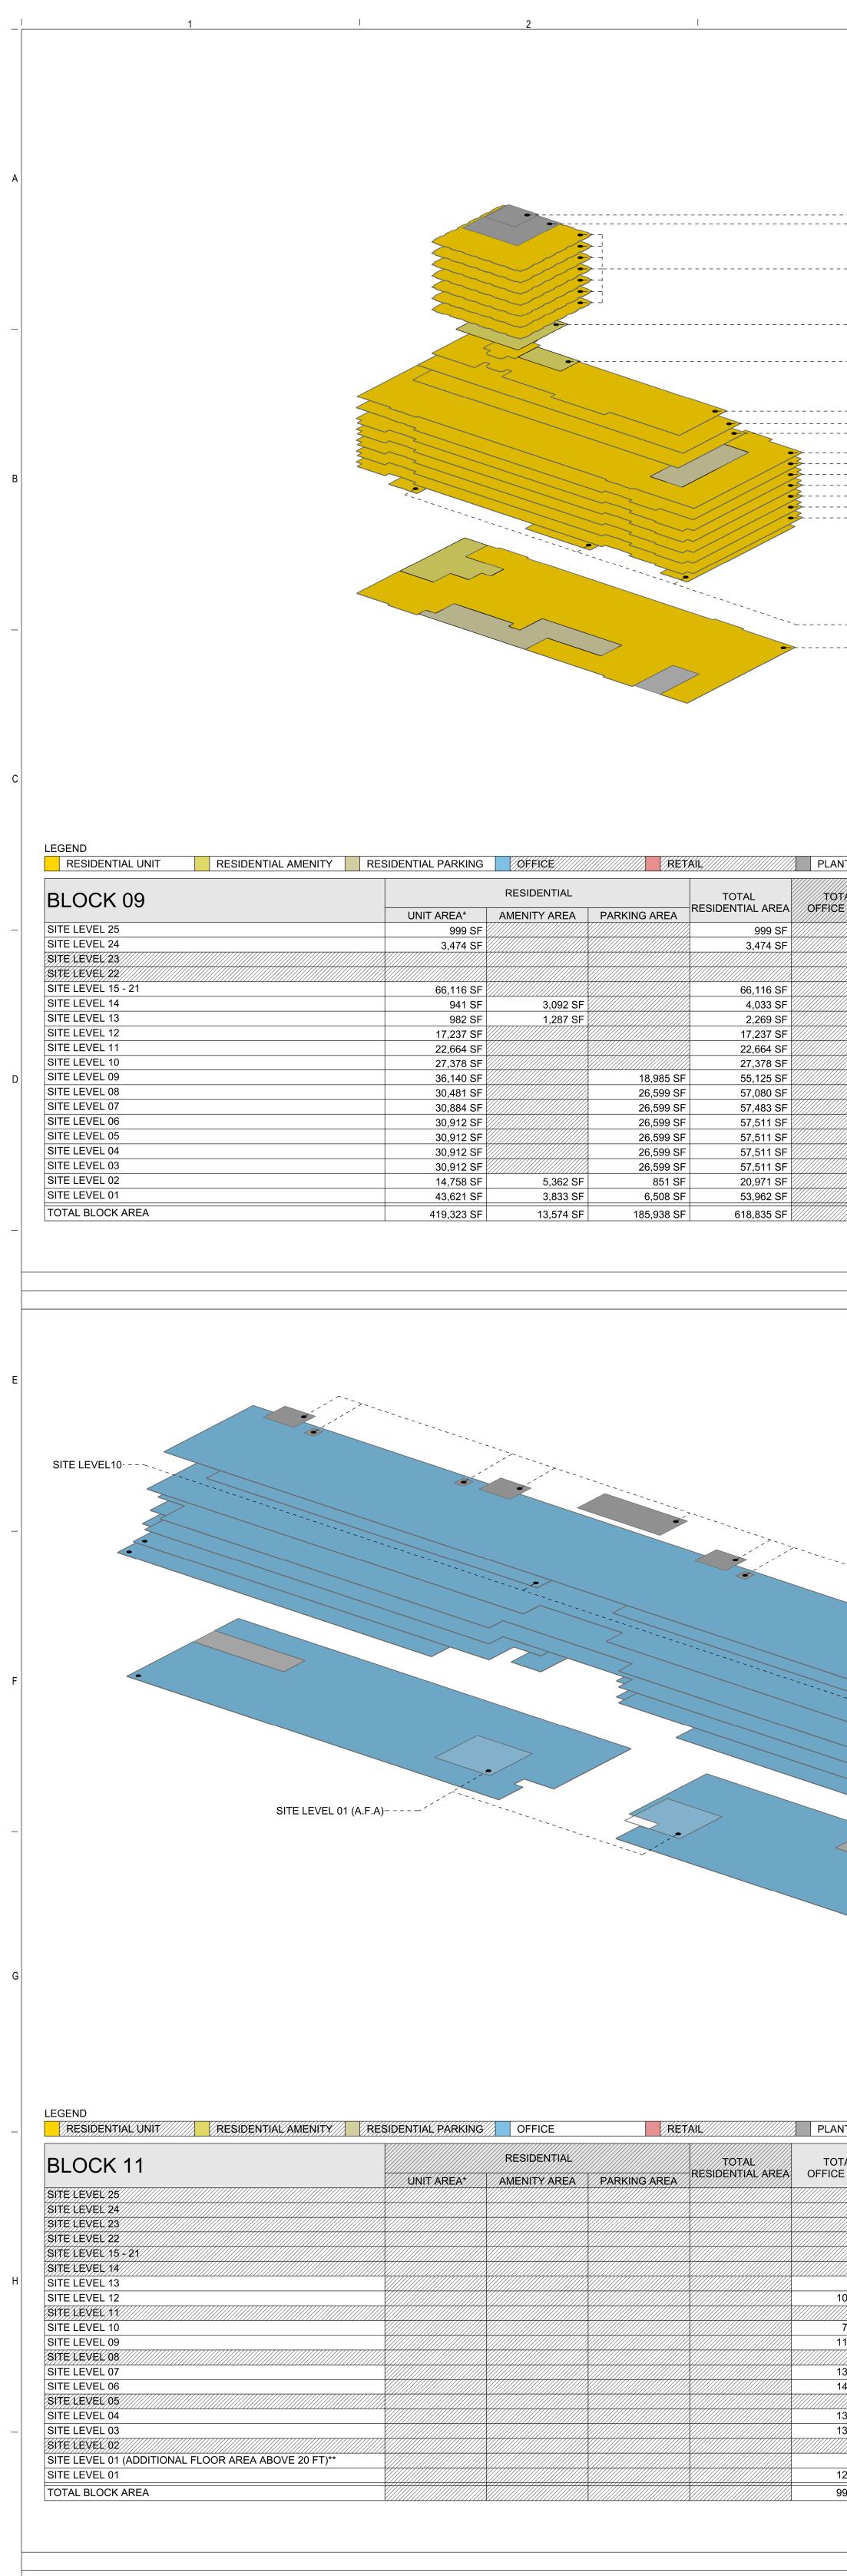

| 3 4 5                                                                                                                                                                                                                                                                                                                                                                                                                                                                                                                                                                                                                                                                                                                                                                                                                                                                                                                                                                                                                                                                                                                                                                                                                                                                                                                                                                                                                                                                                                                                                                                                                                                                                                                                                                                                                                                                                                                                                                                                                                                                                                                                                                                                                                                                                                                                                                                                          |                                                                                                                                                                                                                                                                                                                                                                                                                                                                                                                                                                                                                                                                                                                                                                                                                                                                                                                                                                                                                                                                                                                                                                                                                                                                                                                                                                                                                                                                                                                                                                                                                                                                                   |                                                      |
|----------------------------------------------------------------------------------------------------------------------------------------------------------------------------------------------------------------------------------------------------------------------------------------------------------------------------------------------------------------------------------------------------------------------------------------------------------------------------------------------------------------------------------------------------------------------------------------------------------------------------------------------------------------------------------------------------------------------------------------------------------------------------------------------------------------------------------------------------------------------------------------------------------------------------------------------------------------------------------------------------------------------------------------------------------------------------------------------------------------------------------------------------------------------------------------------------------------------------------------------------------------------------------------------------------------------------------------------------------------------------------------------------------------------------------------------------------------------------------------------------------------------------------------------------------------------------------------------------------------------------------------------------------------------------------------------------------------------------------------------------------------------------------------------------------------------------------------------------------------------------------------------------------------------------------------------------------------------------------------------------------------------------------------------------------------------------------------------------------------------------------------------------------------------------------------------------------------------------------------------------------------------------------------------------------------------------------------------------------------------------------------------------------------|-----------------------------------------------------------------------------------------------------------------------------------------------------------------------------------------------------------------------------------------------------------------------------------------------------------------------------------------------------------------------------------------------------------------------------------------------------------------------------------------------------------------------------------------------------------------------------------------------------------------------------------------------------------------------------------------------------------------------------------------------------------------------------------------------------------------------------------------------------------------------------------------------------------------------------------------------------------------------------------------------------------------------------------------------------------------------------------------------------------------------------------------------------------------------------------------------------------------------------------------------------------------------------------------------------------------------------------------------------------------------------------------------------------------------------------------------------------------------------------------------------------------------------------------------------------------------------------------------------------------------------------------------------------------------------------|------------------------------------------------------|
| SITE LEVEL 25<br>SITE LEVEL 24<br>SITE LEVEL 15 - 21<br>SITE LEVEL 14<br>SITE LEVEL 14<br>SITE LEVEL 12<br>SITE LEVEL 12<br>SITE LEVEL 11<br>SITE LEVEL 10<br>SITE LEVEL 08<br>SITE LEVEL 08<br>S | SIFELEYEL 2                                                                                                                                                                                                                                                                                                                                                                                                                                                                                                                                                                                                                                                                                                                                                                                                                                                                                                                                                                                                                                                                                                                                                                                                                                                                                                                                                                                                                                                                                                                                                                                                                                                                       |                                                      |
| PLANT EXCLUDED AREAS*** TOTAL FFICE AREA TOTAL FFLOOR AREA 999 SF 66,110 SF 66,110 SF 66,110 SF 66,110 SF 66,110 SF 67,403 SF 7,220 SF 7,220 SF 7,220 SF 7,220 SF 7,220 SF 7,220 SF 7,210 SF 7,2                                                                                                                                                                                                                                                                                 | LESEND         REGIDENTIAL AMENTY         REGIDENTIAL AMENTY <thregidential amenty<="" th="">         REGIDENTIAL AMENTY<!--</td--><td>EQUIF<br/>WITH I<br/>D IN T<br/>CLUDE<br/>INO M<br/>AREAS</td></thregidential> | EQUIF<br>WITH I<br>D IN T<br>CLUDE<br>INO M<br>AREAS |
| 917E LEVEL 13<br>517E LEVEL 12<br>517E LEVEL 10<br>517E LEVEL 09<br>517E LEVEL 09<br>517E LEVEL 08<br>517E LEVEL 08<br>517E LEVEL 03<br>517E LEVEL 03<br>517E LEVEL 04<br>517E LEVEL 04                                                                                                                                                                                                                                                                                                                                                                                                                                                                                                                                                                                                                                                                                                                                                                                                                                                                                                                                                                                                                                                                                                                                                                                                                                                                                                                                                                                                                                                                                                                                                                                                                                                                                                                                                                                                                                                                                                                                                                                                                                                                                                                                                                                                                        |                                                                                                                                                                                                                                                                                                                                                                                                                                                                                                                                                                                                                                                                                                                                                                                                                                                                                                                                                                                                                                                                                                                                                                                                                                                                                                                                                                                                                                                                                                                                                                                                                                                                                   |                                                      |
| PLANT         EXCLUDED AREAS***           TOTAL<br>FICE AREA         TOTAL<br>RETAIL AREA         TOTAL<br>FLOOR AREA           8.4492 SF         0.492 SF           105.413 SF         0.5413 SF           118.433 SF         118.433 SF           118.433 SF         118.433 SF           139.163 SF         134.369 SF           134.800 SF         134.369 SF           134.800 SF         134.369 SF           134.800 SF         134.369 SF           134.360 SF         134.360 SF           134.765 SF         TRE CUPER TION MICPAL CONFIDORS, LOBBIES AND MEP'S ERVICES.           ***ER CUPER TION MINICPAL CONFER. CONFIDOR NOT SECTION 12.8 JOTHER THAN RESIDENTIAL CAREA.           907 586 SF         997 586 SF           907                                                                                                                                                                                                                                                                                                                                                                                                                                                                                                                                                                                                                                                                                                                                                                                                                                                                                                                                                                                                                                                                                                                                                                                                          |                                                                                                                                                                                                                                                                                                                                                                                                                                                                                                                                                                                                                                                                                                                                                                                                                                                                                                                                                                                                                                                                                                                                                                                                                                                                                                                                                                                                                                                                                                                                                                                                                                                                                   |                                                      |