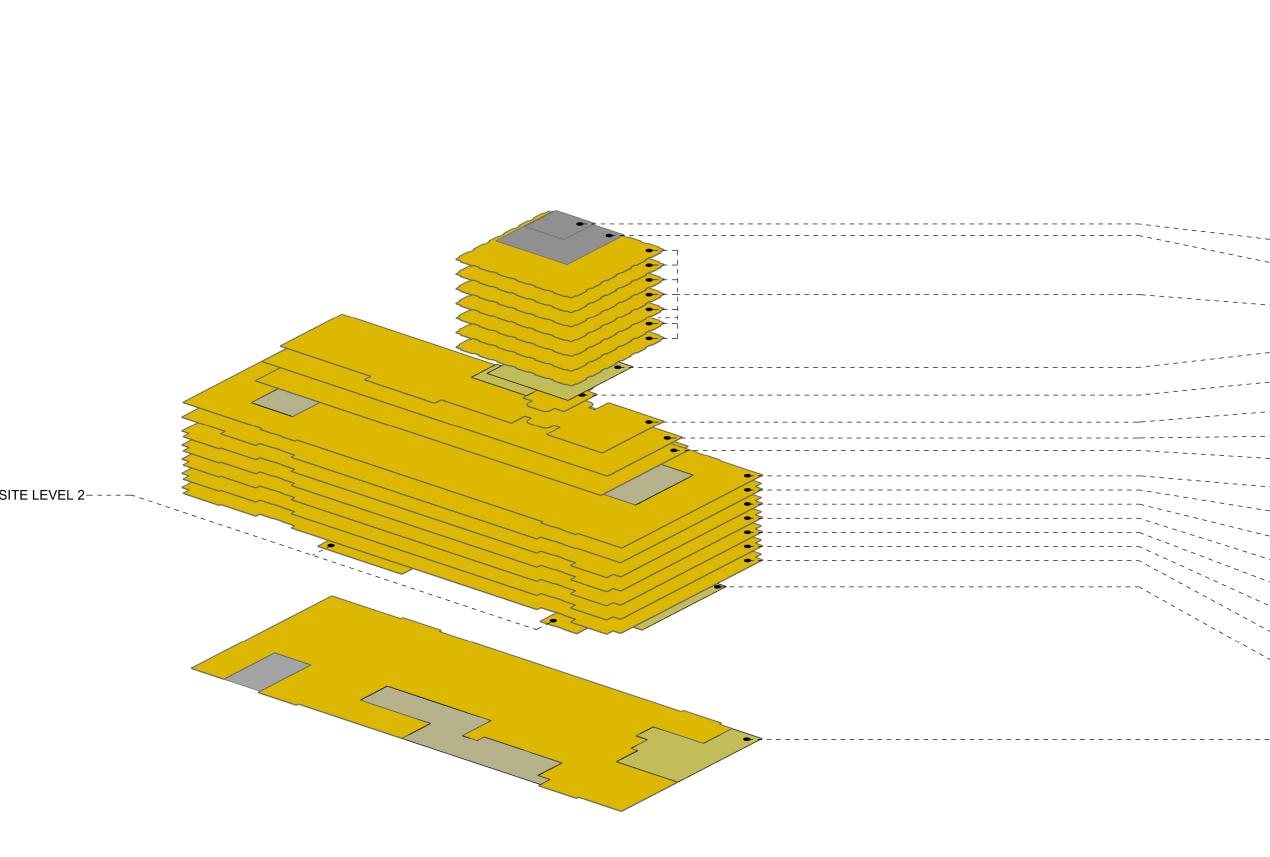

| 3 4 5                                                                                                                                                                                                                                                                                                                                                                                                                                                                                                                                                                                                                                                                                                                                                                                                                                                                                                                                                                                                                                                                                                                                                                                                                                                                                                                                                                                                                                                                                                                                                                                                                                                                                                                                                                                                                                                                                                                                                                                                                                                                                                                                                                                                                                                                                                                                                                                                          |                                                                                                                                                                                                                                                                                                                                                                                                                                                                                                                                                                                                                                                                                                                                                                                                                                                                                                                                                                                                                                                                                                                                                                                                                                                                                                                                                                                                                                                                                                                                                                                                                                                                                   |                                                      |
|----------------------------------------------------------------------------------------------------------------------------------------------------------------------------------------------------------------------------------------------------------------------------------------------------------------------------------------------------------------------------------------------------------------------------------------------------------------------------------------------------------------------------------------------------------------------------------------------------------------------------------------------------------------------------------------------------------------------------------------------------------------------------------------------------------------------------------------------------------------------------------------------------------------------------------------------------------------------------------------------------------------------------------------------------------------------------------------------------------------------------------------------------------------------------------------------------------------------------------------------------------------------------------------------------------------------------------------------------------------------------------------------------------------------------------------------------------------------------------------------------------------------------------------------------------------------------------------------------------------------------------------------------------------------------------------------------------------------------------------------------------------------------------------------------------------------------------------------------------------------------------------------------------------------------------------------------------------------------------------------------------------------------------------------------------------------------------------------------------------------------------------------------------------------------------------------------------------------------------------------------------------------------------------------------------------------------------------------------------------------------------------------------------------|-----------------------------------------------------------------------------------------------------------------------------------------------------------------------------------------------------------------------------------------------------------------------------------------------------------------------------------------------------------------------------------------------------------------------------------------------------------------------------------------------------------------------------------------------------------------------------------------------------------------------------------------------------------------------------------------------------------------------------------------------------------------------------------------------------------------------------------------------------------------------------------------------------------------------------------------------------------------------------------------------------------------------------------------------------------------------------------------------------------------------------------------------------------------------------------------------------------------------------------------------------------------------------------------------------------------------------------------------------------------------------------------------------------------------------------------------------------------------------------------------------------------------------------------------------------------------------------------------------------------------------------------------------------------------------------|------------------------------------------------------|
| SITE LEVEL 25<br>SITE LEVEL 24<br>SITE LEVEL 15 - 21<br>SITE LEVEL 14<br>SITE LEVEL 14<br>SITE LEVEL 12<br>SITE LEVEL 12<br>SITE LEVEL 11<br>SITE LEVEL 10<br>SITE LEVEL 08<br>SITE LEVEL 08<br>S | SIFELEYEL 2                                                                                                                                                                                                                                                                                                                                                                                                                                                                                                                                                                                                                                                                                                                                                                                                                                                                                                                                                                                                                                                                                                                                                                                                                                                                                                                                                                                                                                                                                                                                                                                                                                                                       |                                                      |
| PLANT EXCLUDED AREAS*** TOTAL FFICE AREA TOTAL FFLOOR AREA 999 SF 66,110 SF 66,110 SF 66,110 SF 66,110 SF 66,110 SF 67,403 SF 7,220 SF 7,220 SF 7,220 SF 7,220 SF 7,220 SF 7,220 SF 7,210 SF 7,2                                                                                                                                                                                                                                                                                 | LESEND         REGIDENTIAL AMENTY         REGIDENTIAL AMENTY <thregidential amenty<="" th="">         REGIDENTIAL AMENTY<!--</td--><td>EQUIF<br/>WITH I<br/>D IN T<br/>CLUDE<br/>INO M<br/>AREAS</td></thregidential> | EQUIF<br>WITH I<br>D IN T<br>CLUDE<br>INO M<br>AREAS |
| 917E LEVEL 13<br>517E LEVEL 12<br>517E LEVEL 10<br>517E LEVEL 09<br>517E LEVEL 09<br>517E LEVEL 08<br>517E LEVEL 08<br>517E LEVEL 03<br>517E LEVEL 03<br>517E LEVEL 04<br>517E LEVEL 04                                                                                                                                                                                                                                                                                                                                                                                                                                                                                                                                                                                                                                                                                                                                                                                                                                                                                                                                                                                                                                                                                                                                                                                                                                                                                                                                                                                                                                                                                                                                                                                                                                                                                                                                                                                                                                                                                                                                                                                                                                                                                                                                                                                                                        |                                                                                                                                                                                                                                                                                                                                                                                                                                                                                                                                                                                                                                                                                                                                                                                                                                                                                                                                                                                                                                                                                                                                                                                                                                                                                                                                                                                                                                                                                                                                                                                                                                                                                   |                                                      |
| PLANT         EXCLUDED AREAS***           TOTAL<br>FICE AREA         TOTAL<br>RETAIL AREA         TOTAL<br>FLOOR AREA           8.4492 SF         0.492 SF           105.413 SF         0.5413 SF           118.433 SF         118.433 SF           118.433 SF         118.433 SF           139.163 SF         134.369 SF           134.800 SF         134.369 SF           134.800 SF         134.369 SF           134.800 SF         134.369 SF           134.360 SF         134.360 SF           134.765 SF         TRE CUPER TION MICPAL CONFIDORS, LOBBIES AND MEP'S ERVICES.           ***ER CUPER TION MINICPAL CONFER. CONFIDOR NOT SECTION 12.8 JOTHER THAN RESIDENTIAL CAREA.           907 586 SF         997 586 SF           907                                                                                                                                                                                                                                                                                                                                                                                                                                                                                                                                                                                                                                                                                                                                                                                                                                                                                                                                                                                                                                                                                                                                                                                                          |                                                                                                                                                                                                                                                                                                                                                                                                                                                                                                                                                                                                                                                                                                                                                                                                                                                                                                                                                                                                                                                                                                                                                                                                                                                                                                                                                                                                                                                                                                                                                                                                                                                                                   |                                                      |