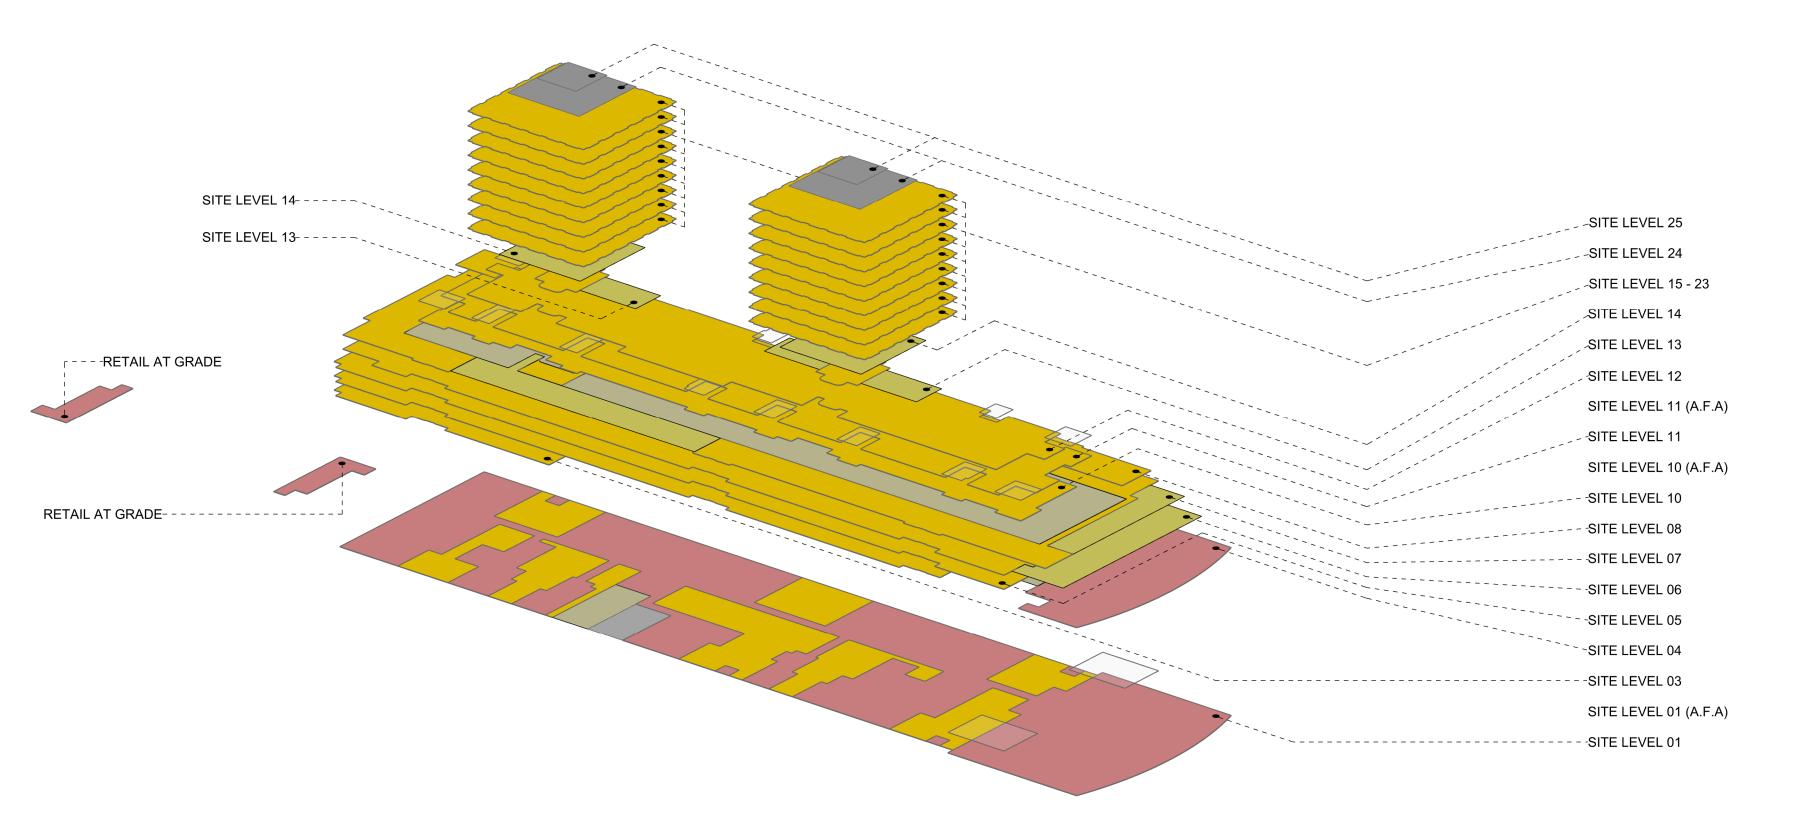

| RESIDENTIAL UNIT RESIDENTIAL AMENITY                | RESIDENTIAL PARKING | OFFICE/////                                                                      | RE1                                           | TAIL         | PLANT                   | EXCL        | UDED AREAS*** |
|-----------------------------------------------------|---------------------|----------------------------------------------------------------------------------|-----------------------------------------------|--------------|-------------------------|-------------|---------------|
| BLOCK 03                                            | RESIDENTIAL         |                                                                                  |                                               | TOTAL        | TOTAL                   | TOTAL       | TOTAL         |
|                                                     | UNIT AREA*          | INIT AREA* AMENITY AREA PARKING AREA RESIDENTIAL AREA (//OFFICE/AREA/// RETAIL A | A* AMENITY AREA PARKING AREA RESIDENTIAL AREA |              | OFFICE AREA RETAIL AREA | RETAIL AREA | FLOOR AREA    |
| SITE LEVEL 25                                       | 2,999 SF            |                                                                                  |                                               | 2,999 SF     |                         |             | 2,999 \$      |
| SITE LEVEL 24                                       | 10,455 SF           |                                                                                  |                                               | 10,455 SF    |                         |             | 10,455 \$     |
| SITE LEVEL 23                                       | 23,164 SF           | 4,312 SF                                                                         |                                               | 27,476 SF    |                         |             | 27,476 \$     |
| SITE LEVEL 22 (ADDITIONAL FLOOR AREA ABOVE 15 FT)** | 876 SF              |                                                                                  |                                               | 876 SF       |                         |             | 876 \$        |
| SITE LEVEL 15 - 22                                  | 226,712 SF          |                                                                                  |                                               | 226,712 SF   |                         |             | 226,712       |
| SITE LEVEL 14                                       | 2,955 SF            | 9,694 SF                                                                         |                                               | 12,649 SF    |                         |             | 12,649        |
| SITE LEVEL 13                                       | 3,073 SF            | 3,834 SF                                                                         |                                               | 6,907 SF     |                         |             | 6,907         |
| SITE LEVEL 12                                       | 51,591 SF           |                                                                                  |                                               | 51,591 SF    |                         |             | 51,591        |
| SITE LEVEL 11 (ADDITIONAL FLOOR AREA ABOVE 15 FT)** | 2,002 SF            |                                                                                  |                                               | 2,002 SF     |                         |             | 2,002         |
| SITE LEVEL 11                                       | 60,409 SF           |                                                                                  |                                               | 60,409 SF    |                         |             | 60,409        |
| SITE LEVEL 10 (ADDITIONAL FLOOR AREA ABOVE 15 FT)** | 4,901 SF            |                                                                                  |                                               | 4,901 SF     |                         |             | 4,901         |
| SITE LEVEL 10                                       | 50,107 SF           |                                                                                  |                                               | 50,107 SF    |                         |             | 50,107        |
| SITE LEVEL 09                                       |                     |                                                                                  |                                               | X//////X/    |                         |             |               |
| SITE LEVEL 08                                       | 46,659 SF           |                                                                                  |                                               | 46,659 SF    |                         |             | 46,659        |
| SITE LEVEL 07                                       | 49,783 SF           | 14,806 SF                                                                        | 70,536 SF                                     | 135,125 SF   |                         |             | 135,125       |
| SITE LEVEL 06                                       | 65,482 SF           |                                                                                  | 75,220 SF                                     | 140,702 SF   |                         |             | 140,702       |
| SITE LEVEL 05                                       | 65,935 SF           |                                                                                  | 75,220 SF                                     | 141,155 SF   |                         |             | 141,155       |
| SITE LEVEL 04                                       | 65,935 SF           |                                                                                  | 75,220 SF                                     | 141,155 SF   |                         |             | 141,155       |
| SITE LEVEL 03                                       | 58,296 SF           |                                                                                  | 75,220 SF                                     | 133,516 SF   |                         |             | 133,516       |
| SITE LEVEL 02                                       | 23,284 SF           |                                                                                  | 38,076 SF                                     | 61,360 SF    |                         |             | 61,360        |
| SITE LEVEL 01                                       | 96,912 SF           |                                                                                  | 12,362 SF                                     | 109,274 SF   |                         | 16,554 SF   | 125,828       |
| TOTAL BLOCK AREA                                    | 911,530 SF          | 32,646 SF                                                                        | 421,854 SF                                    | 1,366,030 SF |                         | 16,554 SF   | 1,382,584     |

| 9 SF |                                                                                                                                               |
|------|-----------------------------------------------------------------------------------------------------------------------------------------------|
| 5 SF |                                                                                                                                               |
| 2 SF | NOTE:                                                                                                                                         |
| 5 SF | - BASE OF STAIRWELLS, BASE OF ELEVATOR SHAFTS, SERVICES AND                                                                                   |
| 5 SF | MECHANICAL EQUIPMENT ROOMS ARE INCLUDED IN THE FLOOR AREA BASEMENTS WITH LIGHTWELLS THAT CONFORM TO SECTION 19.28.070(I) IS                   |
| 6 SF | NOT INCLUDED IN THE FLOOR AREA.                                                                                                               |
| 0 SF | *UNIT AREA INCLUDES UNITS, CORES, CORRIDORS, LOBBIES AND MEP/ SERVICES.                                                                       |
| 8 SF | **PER CUPERTINO MUNICIPAL CODE 19.08.030                                                                                                      |
| 4 SF | ***EXCLUDED AREAS SUCH AS PARKING FACILITIES OTHER THAN RESIDENTIAL GARAGES (PARKING RAMPS TO BASEMENT, DRIVE AISLES); LOADING; TRASH CENTER. |