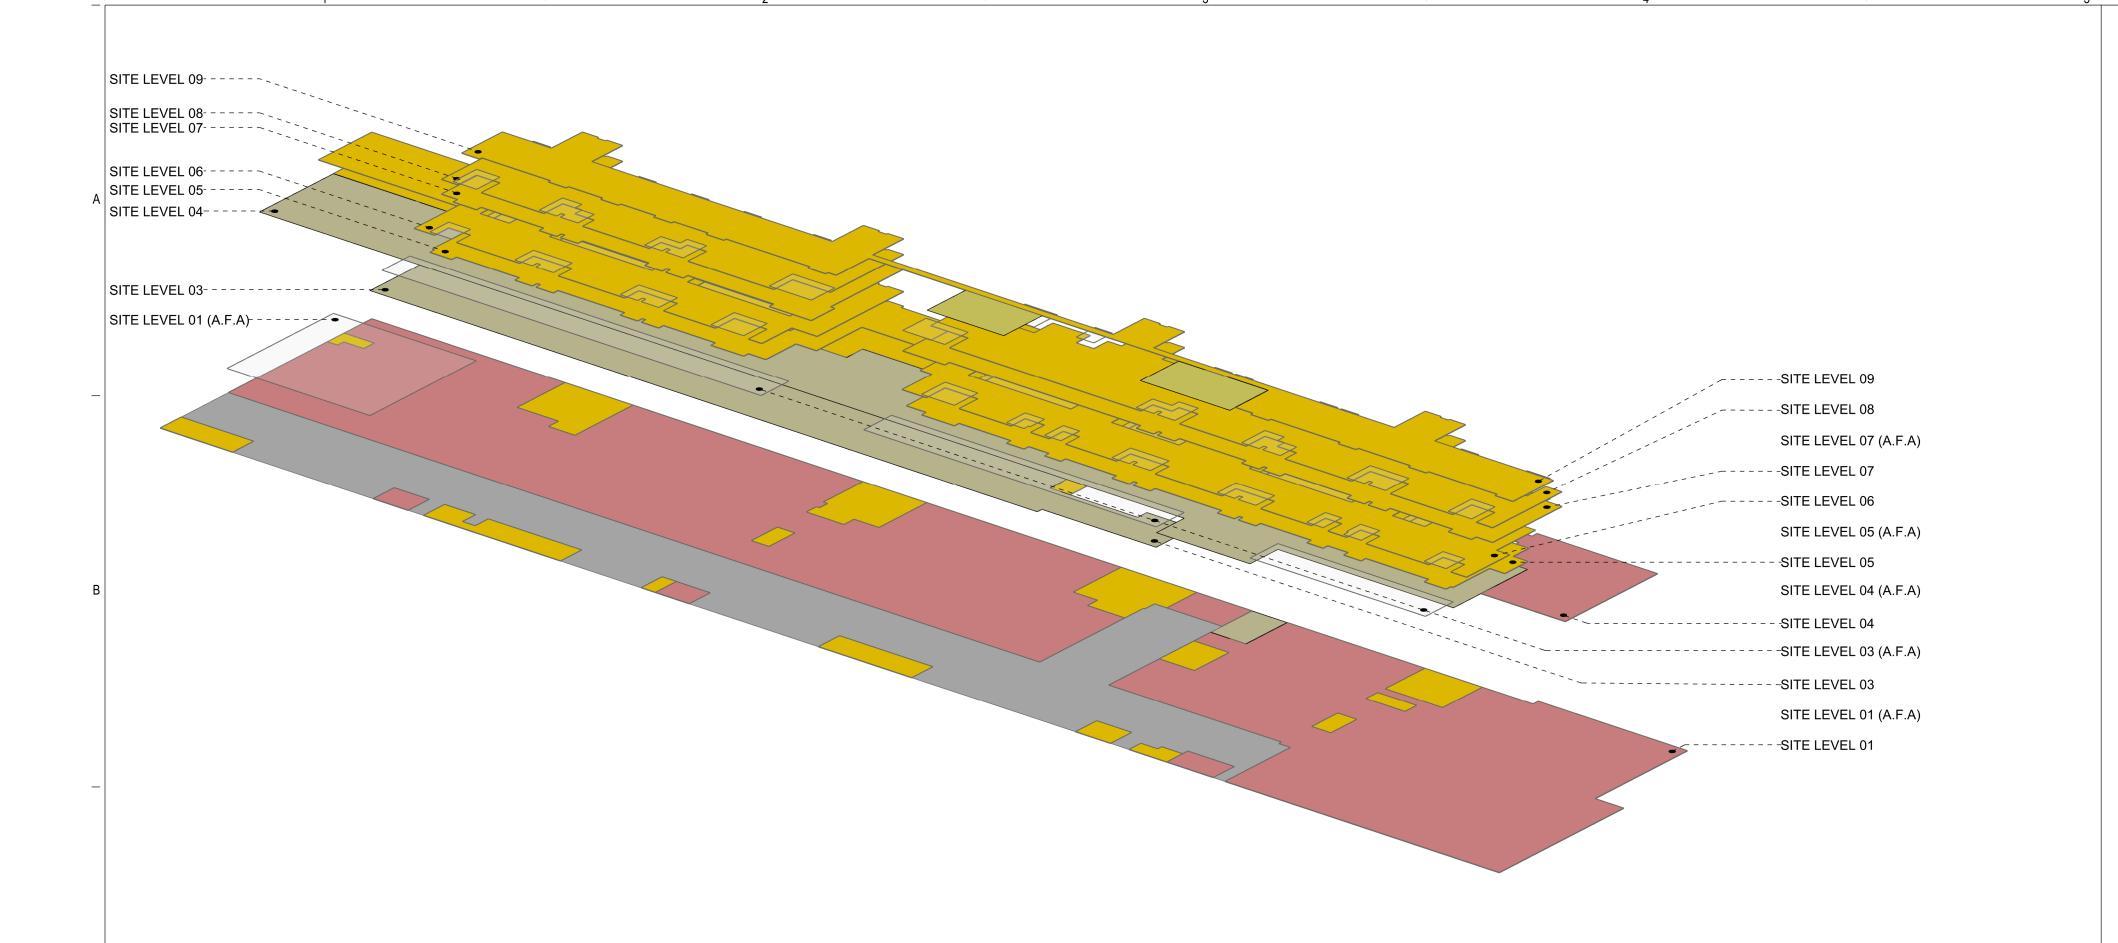

BLOCK 2 N.T.S

| RESIDENTIAL UNIT RESIDENTIAL AMENITY RES            | SIDENTIAL PARKING | OFFICE////// | RET          | AIL                       | PLANT       | EXCL        | UDED AREAS*** |  |
|-----------------------------------------------------|-------------------|--------------|--------------|---------------------------|-------------|-------------|---------------|--|
| BLOCK 01                                            | RESIDENTIAL       |              |              | TOTAL<br>RESIDENTIAL AREA | TOTAL       | TOTAL       | TOTAL         |  |
|                                                     | UNIT AREA*        | AMENITY AREA | PARKING AREA | TRESIDENTIAL AREA         | OFFICE AREA | RETAIL AREA | FLOOR AREA    |  |
| SITE LEVEL 25                                       |                   |              |              |                           |             |             |               |  |
| SITE LEVEL/24                                       |                   |              |              |                           |             |             |               |  |
| SITE LEVEL 15-23                                    | X                 |              |              |                           |             |             |               |  |
| SITE LEVEL 14                                       |                   |              |              |                           |             |             |               |  |
| SITE LEVEL 13                                       |                   |              |              |                           |             |             |               |  |
| SITE LEVEL 12                                       |                   |              |              |                           |             |             |               |  |
| SITE LEVEL 11                                       |                   |              |              |                           |             |             |               |  |
| SITE LEVEL 10                                       |                   |              |              |                           |             |             |               |  |
| SITE LEVEL 09                                       | 29,844 SF         | 5,709 SF     |              | 35,553 SF                 |             |             | 35,553 S      |  |
| SITE LEVEL 08                                       | 53,502 SF         |              |              | 53,502 SF                 |             |             | 53,502 S      |  |
| SITE LEVEL 07 (ADDITIONAL FLOOR AREA ABOVE 15 FT)** | 11,194 SF         |              |              | 11,194 SF                 |             |             | 11,194 S      |  |
| SITE LEVEL 07                                       | 64,679 SF         |              |              | 64,679 SF                 |             |             | 64,679 S      |  |
| SITE LEVEL 06                                       | 70,388 SF         |              |              | 70,388 SF                 |             |             | 70,388 \$     |  |
| SITE LEVEL 05 (ADDITIONAL FLOOR AREA ABOVE 15 FT)** | 11,017 SF         |              |              | 11,017 SF                 |             |             | 11,017 S      |  |
| SITE LEVEL 05                                       | 90,658 SF         |              |              | 90,658 SF                 |             |             | 90,658 \$     |  |
| SITE LEVEL 04 (ADDITIONAL FLOOR AREA ABOVE 15 FT)** |                   |              | 12,894 SF    | 12,894 SF                 |             |             | 12,894 \$     |  |
| SITE LEVEL 04                                       | 30,121 SF         |              | 76,864 SF    | 106,985 SF                |             | 10,485 SF   | 117,470 S     |  |
| SITE LEVEL 03 (ADDITIONAL FLOOR AREA ABOVE 15 FT)** |                   |              | 22,109 SF    | 22,109 SF                 |             |             | 22,109 8      |  |
| SITE LEVEL 03                                       | 19,938 SF         |              | 61,461 SF    | 81,399 SF                 |             | 12,654 SF   | 94,053 8      |  |
| SYTELLEVEL 02                                       |                   |              |              |                           |             |             |               |  |
| SITE LEVEL 01 (ADDITIONAL FLOOR AREA ABOVE 20 FT)** |                   |              |              |                           |             | 13,465 SF   | 13,465 S      |  |
| SITE LEVEL 01                                       | 22,961 SF         |              | 1,307 SF     | 24,268 SF                 |             | 170,184 SF  | 194,452 \$    |  |
| TOTAL BLOCK AREA                                    | 404,302 SF        | 5,709 SF     | 174,635 SF   | 584,646 SF                |             | 206,788 SF  | 791,434 S     |  |

- BASE OF STAIRWELLS, BASE OF ELEVATOR SHAFTS, SERVICES AND MECHANICAL EQUIPMENT ROOMS ARE INCLUDED IN THE FLOOR AREA. - BASEMENTS WITH LIGHTWELLS THAT CONFORM TO SECTION 19.28.070(I) IS NOT INCLUDED IN THE FLOOR AREA. UNIT AREA INCLUDES UNITS, CORES, CORRIDORS, LOBBIES AND MEP/ SERVICES. \*PER CUPERTINO MUNICIPAL CODE 19.08.030 \*\*\*EXCLUDED AREAS SUCH AS PARKING FACILITIES OTHER THAN RESIDENTIAL GARAGES (PARKING RAMPS TO BASEMENT, DRIVE AISLES); LOADING; TRASH CENTER.