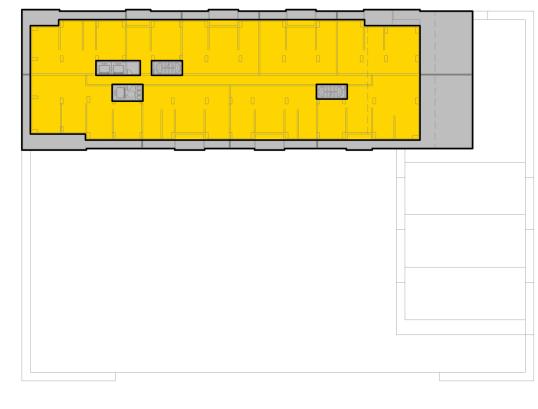

# 12 BLOCK 04 - LEVELS 07-08 SCALE: 1/64" = 1'-0"

NOTE:

ARE INCLUDED IN THE FLOOR AREA.

- BASE OF STAIRWELLS, BASE OF ELEVATOR SHAFTS, SERVICES AND MECHANICAL EQUIPMENT ROOMS

\* RESIDENTIAL AREA INCLUDES UNITS, CORES, CORRIDORS, LOBBIES, AMENITIES, AND MEP/SERVICES) \*\*PER CUPERTINO MUNICIPAL CODE 19.08.030 AREAS WITH A FLOOR-TO-CEILING HEIGHT THAT EXCEEDS TWENTY FEET IN HEIGHT AT THE FIRST FLOOR AND FIFTEEN FEET IN HEIGHT AT FLOORS 2 AND UP ARE INCLUDED IN THE AREA CALCULATION AS DOUBLE-HEIGHT. \*\*\*EXCLUDED AREAS SUCH AS PARKING FACILITIES OTHER THAN RESIDENTIAL GARAGES (PARKING RAMPS TO BASEMENTS, DRIVE AISLES); LOADING