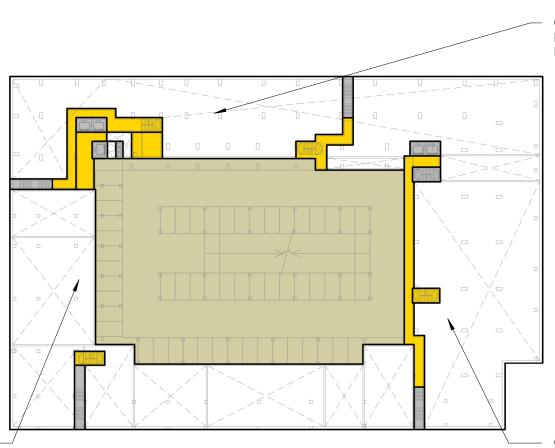

## 11 BLOCK 04- LEVELS 05-06 SCALE: 1/64" = 1'-0"

|          |                          |                              | BLOC                 | K 04                        |             |             |
|----------|--------------------------|------------------------------|----------------------|-----------------------------|-------------|-------------|
|          |                          |                              | RESIDENTIAL          |                             | NON-RESID   | ENTIAL      |
|          | TOTAL BLOCK<br>AREA (SF) | TOTAL<br>RESIDENTIAL<br>(SF) | RESIDENTIAL*<br>(SF) | RESIDENTIAL<br>PARKING (SF) | RETAIL (SF) | OFFICE (SF) |
|          |                          |                              |                      |                             |             |             |
| LEVEL18  | 16,935                   | 16,935                       | 16,935               | 0                           | 0           | 0           |
| LEVEL17  | 16,935                   | 16,935                       | 16,935               | 0                           | 0           | 0           |
| LEVEL16  | 19,512                   | 19,512                       | 19,512               | 0                           | 0           | 0           |
| LEVEL15  | 19,512                   | 19,512                       | 19,512               | 0                           | 0           | 0           |
| LEVEL 14 | 22,461                   | 22,461                       | 22,461               | 0                           | 0           | 0           |
| LEVEL13  | 22,461                   | 22,461                       | 22,461               | 0                           | 0           | 0           |
| LEVEL 12 | 25,793                   | 25,793                       | 25,793               | 0                           | 0           | 0           |
| LEVEL 11 | 25,793                   | 25,793                       | 25,793               | 0                           | 0           | 0           |
| LEVEL 10 | 28,269                   | 28,269                       | 28,269               | 0                           | 0           | 0           |
| LEVEL 9  | 28,269                   | 28,269                       | 28,269               | 0                           | 0           | 0           |
| LEVEL 8  | 31,298                   | 31,298                       | 31,298               | 0                           | 0           | 0           |
| LEVEL 7  | 31,298                   | 31,298                       | 31,298               | 0                           | 0           | 0           |
| LEVEL 6  | 35,333                   | 35,333                       | 35,333               | 0                           | 0           | 0           |
| LEVEL 5  | 35,333                   | 35,333                       | 35,333               | 0                           | 0           | 0           |
| LEVEL 4  | 75,997                   | 75,997                       | 31,273               | 44,724                      | 0           | 0           |
| LEVEL 3  | 75,997                   | 75,997                       | 31,273               | 44,724                      | 0           | 0           |
| LEVEL 2  | 30,880                   | 30,880                       | 3,834                | 27,046                      | 0           | 0           |
| LEVEL 1  | 65,022                   | 28,107                       | 12,719               | 15,388                      | 36,915      | 0           |
|          |                          |                              |                      |                             |             |             |
| TOTALS   | 607,098 SF               | 570,183 SF                   | 438,301 SF           | 131,882 SF                  | 36,915 SF   | 0 SF        |