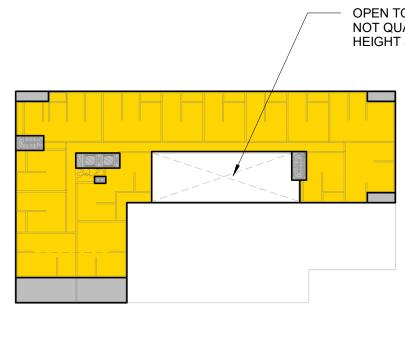

OPEN TO BELOW AND DOES
NOT QUALIFY AS DOUBLE
HEIGHT SPACE\*\*

### OPEN TO BELOW AND DOES NOT QUALIFY AS DOUBLE HEIGHT SPACE\*\*

10 BLOCK 04 - LEVELS 03-04 SCALE: 1/64" = 1'-0"

|  |  |  |  |  | _ |
|--|--|--|--|--|---|
|  |  |  |  |  |   |
|  |  |  |  |  |   |

5 BLOCK 03 - LEVEL 05 SCALE: 1/64" = 1'-0"