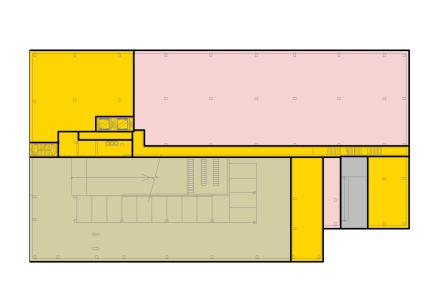

## 11 BLOCK 04- LEVELS 05-06 SCALE: 1/64" = 1'-0"

|          |                          |                              | BLOC                 | K 04                        |             |             |
|----------|--------------------------|------------------------------|----------------------|-----------------------------|-------------|-------------|
|          |                          |                              | RESIDENTIAL          |                             | NON-RESID   | ENTIAL      |
|          | TOTAL BLOCK<br>AREA (SF) | TOTAL<br>RESIDENTIAL<br>(SF) | RESIDENTIAL*<br>(SF) | RESIDENTIAL<br>PARKING (SF) | RETAIL (SF) | OFFICE (SF) |
|          |                          |                              |                      |                             |             |             |
| LEVEL18  | 16,935                   | 16,935                       | 16,935               | 0                           | 0           | 0           |
| LEVEL17  | 16,935                   | 16,935                       | 16,935               | 0                           | 0           | 0           |
| LEVEL16  | 19,512                   | 19,512                       | 19,512               | 0                           | 0           | 0           |
| LEVEL15  | 19,512                   | 19,512                       | 19,512               | 0                           | 0           | 0           |
| LEVEL 14 | 22,461                   | 22,461                       | 22,461               | 0                           | 0           | 0           |
| LEVEL13  | 22,461                   | 22,461                       | 22,461               | 0                           | 0           | 0           |
| LEVEL 12 | 25,793                   | 25,793                       | 25,793               | 0                           | 0           | 0           |
| LEVEL 11 | 25,793                   | 25,793                       | 25,793               | 0                           | 0           | 0           |
| LEVEL 10 | 28,269                   | 28,269                       | 28,269               | 0                           | 0           | 0           |
| LEVEL 9  | 28,269                   | 28,269                       | 28,269               | 0                           | 0           | 0           |
| LEVEL 8  | 31,298                   | 31,298                       | 31,298               | 0                           | 0           | 0           |
| LEVEL 7  | 31,298                   | 31,298                       | 31,298               | 0                           | 0           | 0           |
| LEVEL 6  | 35,333                   | 35,333                       | 35,333               | 0                           | 0           | 0           |
| LEVEL 5  | 35,333                   | 35,333                       | 35,333               | 0                           | 0           | 0           |
| LEVEL 4  | 75,997                   | 75,997                       | 31,273               | 44,724                      | 0           | 0           |
| LEVEL 3  | 75,997                   | 75,997                       | 31,273               | 44,724                      | 0           | 0           |
| LEVEL 2  | 30,880                   | 30,880                       | 3,834                | 27,046                      | 0           | 0           |
| LEVEL 1  | 65,022                   | 28,107                       | 12,719               | 15,388                      | 36,915      | 0           |
|          |                          |                              |                      |                             |             |             |
| TOTALS   | 607,098 SF               | 570,183 SF                   | 438,301 SF           | 131,882 SF                  | 36,915 SF   | 0 SF        |

# 12 BLOCK 04 - LEVELS 07-08 SCALE: 1/64" = 1'-0"

NOTE:

ARE INCLUDED IN THE FLOOR AREA.

- BASE OF STAIRWELLS, BASE OF ELEVATOR SHAFTS, SERVICES AND MECHANICAL EQUIPMENT ROOMS

\* RESIDENTIAL AREA INCLUDES UNITS, CORES, CORRIDORS, LOBBIES, AMENITIES, AND MEP/SERVICES) \*\*PER CUPERTINO MUNICIPAL CODE 19.08.030 AREAS WITH A FLOOR-TO-CEILING HEIGHT THAT EXCEEDS TWENTY FEET IN HEIGHT AT THE FIRST FLOOR AND FIFTEEN FEET IN HEIGHT AT FLOORS 2 AND UP ARE INCLUDED IN THE AREA CALCULATION AS DOUBLE-HEIGHT. \*\*\*EXCLUDED AREAS SUCH AS PARKING FACILITIES OTHER THAN RESIDENTIAL GARAGES (PARKING RAMPS TO BASEMENTS, DRIVE AISLES); LOADING