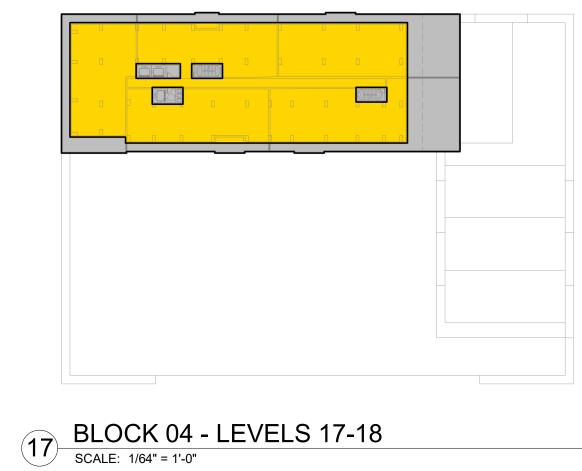

## 11 BLOCK 04- LEVELS 05-06 SCALE: 1/64" = 1'-0"

|          |                          |                              | BLOC                 | K 04                        |             |             |
|----------|--------------------------|------------------------------|----------------------|-----------------------------|-------------|-------------|
|          |                          |                              | RESIDENTIAL          |                             | NON-RESID   | ENTIAL      |
|          | TOTAL BLOCK<br>AREA (SF) | TOTAL<br>RESIDENTIAL<br>(SF) | RESIDENTIAL*<br>(SF) | RESIDENTIAL<br>PARKING (SF) | RETAIL (SF) | OFFICE (SF) |
|          |                          |                              |                      |                             |             |             |
| LEVEL18  | 16,935                   | 16,935                       | 16,935               | 0                           | 0           | 0           |
| LEVEL17  | 16,935                   | 16,935                       | 16,935               | 0                           | 0           | 0           |
| LEVEL16  | 19,512                   | 19,512                       | 19,512               | 0                           | 0           | 0           |
| LEVEL15  | 19,512                   | 19,512                       | 19,512               | 0                           | 0           | 0           |
| LEVEL 14 | 22,461                   | 22,461                       | 22,461               | 0                           | 0           | 0           |
| LEVEL13  | 22,461                   | 22,461                       | 22,461               | 0                           | 0           | 0           |
| LEVEL 12 | 25,793                   | 25,793                       | 25,793               | 0                           | 0           | 0           |
| LEVEL 11 | 25,793                   | 25,793                       | 25,793               | 0                           | 0           | 0           |
| LEVEL 10 | 28,269                   | 28,269                       | 28,269               | 0                           | 0           | 0           |
| LEVEL 9  | 28,269                   | 28,269                       | 28,269               | 0                           | 0           | 0           |
| LEVEL 8  | 31,298                   | 31,298                       | 31,298               | 0                           | 0           | 0           |
| LEVEL 7  | 31,298                   | 31,298                       | 31,298               | 0                           | 0           | 0           |
| LEVEL 6  | 35,333                   | 35,333                       | 35,333               | 0                           | 0           | 0           |
| LEVEL 5  | 35,333                   | 35,333                       | 35,333               | 0                           | 0           | 0           |
| LEVEL 4  | 75,997                   | 75,997                       | 31,273               | 44,724                      | 0           | 0           |
| LEVEL 3  | 75,997                   | 75,997                       | 31,273               | 44,724                      | 0           | 0           |
| LEVEL 2  | 30,880                   | 30,880                       | 3,834                | 27,046                      | 0           | 0           |
| LEVEL 1  | 65,022                   | 28,107                       | 12,719               | 15,388                      | 36,915      | 0           |
|          |                          |                              |                      |                             |             |             |
| TOTALS   | 607,098 SF               | 570,183 SF                   | 438,301 SF           | 131,882 SF                  | 36,915 SF   | 0 SF        |