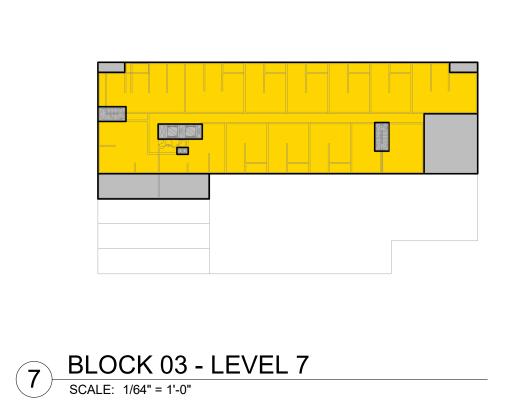

1 BLOCK 03 - LEVEL 01 SCALE: 1/64" = 1'-0"

2 BLOCK 03 - LEVEL 02 SCALE: 1/64" = 1'-0"

|         |                          |                              | BLOC                 | K 03                        |             |             |
|---------|--------------------------|------------------------------|----------------------|-----------------------------|-------------|-------------|
|         |                          |                              | RESIDENTIAL          |                             | NON-RESID   | ENTIAL      |
|         | TOTAL BLOCK<br>AREA (SF) | TOTAL<br>RESIDENTIAL<br>(SF) | RESIDENTIAL*<br>(SF) | RESIDENTIAL<br>PARKING (SF) | RETAIL (SF) | OFFICE (SF) |
|         |                          |                              |                      |                             |             |             |
| LEVEL 7 | 16,351                   | 16,351                       | 16,351               | 0                           | 0           | 0           |
| LEVEL 6 | 18,887                   | 18,887                       | 18,887               | 0                           | 0           | 0           |
| LEVEL 5 | 20,100                   | 20,100                       | 20,100               | 0                           | 0           | 0           |
| LEVEL 4 | 18,081                   | 18,081                       | 18,081               | 0                           | 0           | 0           |
| LEVEL 3 | 22,334                   | 22,334                       | 22,334               | 0                           | 0           | 0           |
| LEVEL 2 | 33,903                   | 33,903                       | 673                  | 33,230                      | 0           | 0           |
| LEVEL 1 | 33,576                   | 21,356                       | 9,188                | 12,168                      | 12,220      | 0           |
|         |                          |                              |                      |                             |             | ·           |
| TOTALS  | 163,232 SF               | 151,012 SF                   | 105,614 SF           | 45,398 SF                   | 12,220 SF   | 0 SF        |