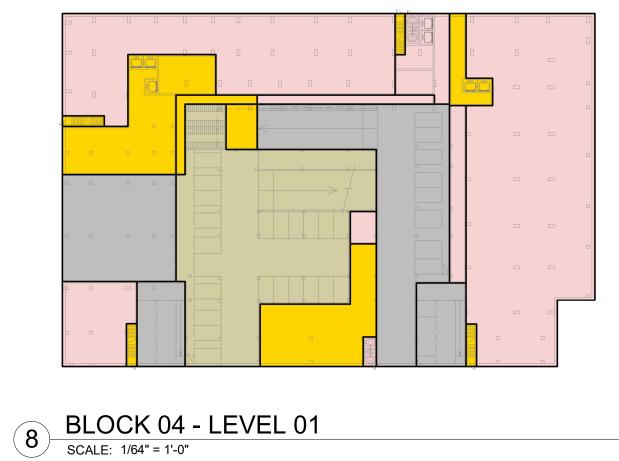

# 12 BLOCK 04 - LEVELS 07-08 SCALE: 1/64" = 1'-0"

NOTE:

ARE INCLUDED IN THE FLOOR AREA.

- BASE OF STAIRWELLS, BASE OF ELEVATOR SHAFTS, SERVICES AND MECHANICAL EQUIPMENT ROOMS

\* RESIDENTIAL AREA INCLUDES UNITS, CORES, CORRIDORS, LOBBIES, AMENITIES, AND MEP/SERVICES) \*\*PER CUPERTINO MUNICIPAL CODE 19.08.030 AREAS WITH A FLOOR-TO-CEILING HEIGHT THAT EXCEEDS TWENTY FEET IN HEIGHT AT THE FIRST FLOOR AND FIFTEEN FEET IN HEIGHT AT FLOORS 2 AND UP ARE INCLUDED IN THE AREA CALCULATION AS DOUBLE-HEIGHT. \*\*\*EXCLUDED AREAS SUCH AS PARKING FACILITIES OTHER THAN RESIDENTIAL GARAGES (PARKING RAMPS TO BASEMENTS, DRIVE AISLES); LOADING