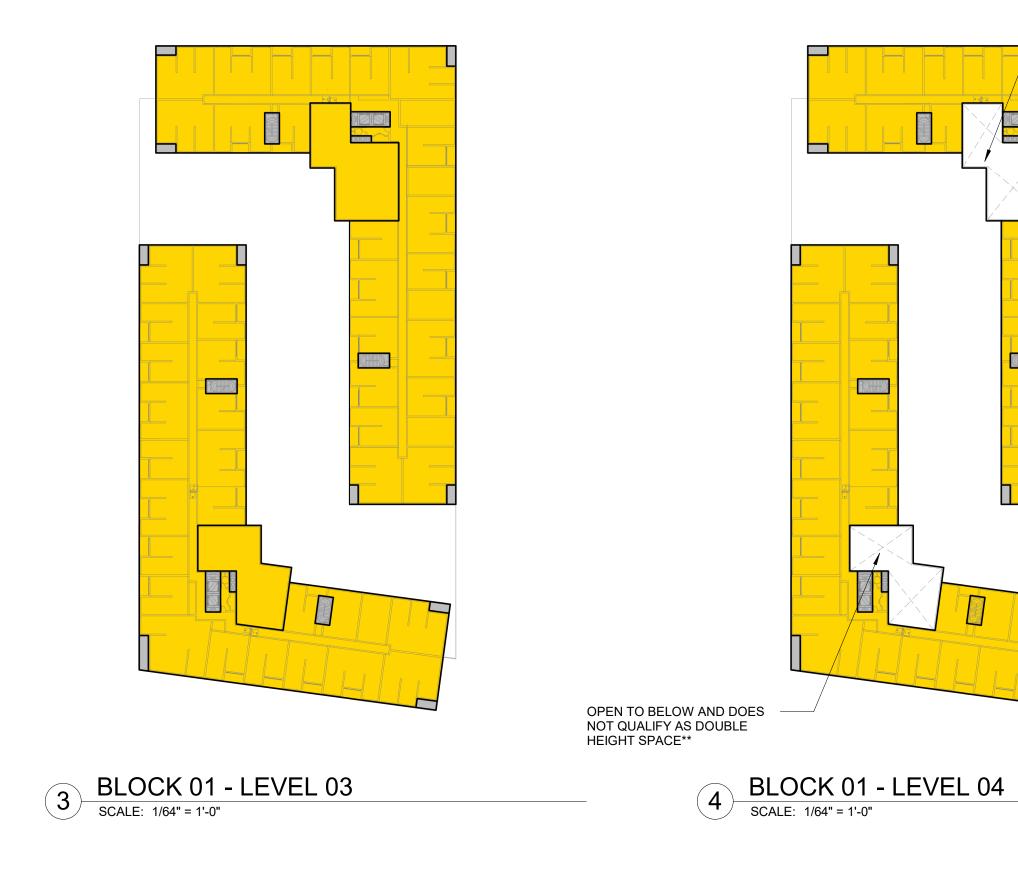

## 2 BLOCK 01 - LEVEL 02 SCALE: 1/64" = 1'-0"

|         |                          |                              | BLOC                 | K 01                        |                 |             |
|---------|--------------------------|------------------------------|----------------------|-----------------------------|-----------------|-------------|
|         |                          |                              | RESIDENTIAL          |                             | NON-RESIDENTIAL |             |
|         | TOTAL BLOCK<br>AREA (SF) | TOTAL<br>RESIDENTIAL<br>(SF) | RESIDENTIAL*<br>(SF) | RESIDENTIAL<br>PARKING (SF) | RETAIL (SF)     | OFFICE (SF) |
|         |                          |                              |                      |                             |                 |             |
| LEVEL 6 | 57,404                   | 57,404                       | 57,404               | 0                           | 0               | 0           |
| LEVEL 5 | 58,404                   | 58,404                       | 58,404               | 0                           | 0               | 0           |
| LEVEL 4 | 53,749                   | 53,749                       | 53,749               | 0                           | 0               | 0           |
| LEVEL 3 | 59,619                   | 59,619                       | 59,619               | 0                           | 0               | 0           |
| LEVEL 2 | 89,041                   | 89,041                       | 3,646                | 85,395                      | 0               | 0           |
| LEVEL 1 | 55,187                   | 15,273                       | 15,273               | 0                           | 39,914          | 0           |
|         |                          |                              |                      |                             |                 |             |
| TOTALS  | 373,404 SF               | 333,490 SF                   | 248,095 SF           | 85,395 SF                   | 39,914 SF       | 0 SF        |

| <u>NOTE:</u>                                    |
|-------------------------------------------------|
| - BASE<br>ARE IN                                |
| * RESIE<br>**PER (<br>TWENT<br>INCLUE<br>***EXC |

DENTIAL AREA INCLUDES UNITS, CORES, CORRIDORS, LOBBIES, AMENITIES, AND MEP/SERVICES) CUPERTINO MUNICIPAL CODE 19.08.030 AREAS WITH A FLOOR-TO-CEILING HEIGHT THAT EXCEEDS NTY FEET IN HEIGHT AT THE FIRST FLOOR AND FIFTEEN FEET IN HEIGHT AT FLOORS 2 AND UP ARE IDED IN THE AREA CALCULATION AS DOUBLE-HEIGHT. CLUDED AREAS SUCH AS PARKING FACILITIES OTHER THAN RESIDENTIAL GARAGES (PARKING RAMPS TO BASEMENTS, DRIVE AISLES); LOADING