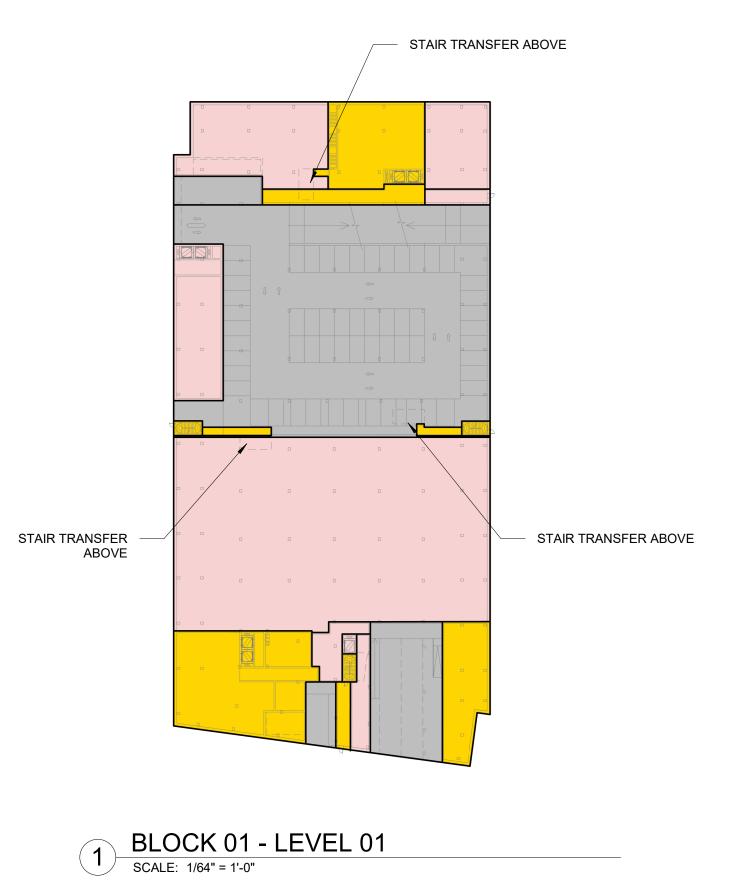

## 2 BLOCK 01 - LEVEL 02 SCALE: 1/64" = 1'-0"

|         |                          |                              | BLOC                 | K 01                        |                 |             |
|---------|--------------------------|------------------------------|----------------------|-----------------------------|-----------------|-------------|
|         |                          |                              | RESIDENTIAL          |                             | NON-RESIDENTIAL |             |
|         | TOTAL BLOCK<br>AREA (SF) | TOTAL<br>RESIDENTIAL<br>(SF) | RESIDENTIAL*<br>(SF) | RESIDENTIAL<br>PARKING (SF) | RETAIL (SF)     | OFFICE (SF) |
|         |                          |                              |                      |                             |                 |             |
| LEVEL 6 | 57,404                   | 57,404                       | 57,404               | 0                           | 0               | 0           |
| LEVEL 5 | 58,404                   | 58,404                       | 58,404               | 0                           | 0               | 0           |
| LEVEL 4 | 53,749                   | 53,749                       | 53,749               | 0                           | 0               | 0           |
| LEVEL 3 | 59,619                   | 59,619                       | 59,619               | 0                           | 0               | 0           |
| LEVEL 2 | 89,041                   | 89,041                       | 3,646                | 85,395                      | 0               | 0           |
| LEVEL 1 | 55,187                   | 15,273                       | 15,273               | 0                           | 39,914          | 0           |
|         |                          |                              |                      |                             |                 |             |
| TOTALS  | 373,404 SF               | 333,490 SF                   | 248,095 SF           | 85,395 SF                   | 39,914 SF       | 0 SF        |

| <u>NOTE:</u>                                    |
|-------------------------------------------------|
| - BASE<br>ARE IN                                |
| * RESIE<br>**PER (<br>TWENT<br>INCLUE<br>***EXC |

DENTIAL AREA INCLUDES UNITS, CORES, CORRIDORS, LOBBIES, AMENITIES, AND MEP/SERVICES) CUPERTINO MUNICIPAL CODE 19.08.030 AREAS WITH A FLOOR-TO-CEILING HEIGHT THAT EXCEEDS NTY FEET IN HEIGHT AT THE FIRST FLOOR AND FIFTEEN FEET IN HEIGHT AT FLOORS 2 AND UP ARE IDED IN THE AREA CALCULATION AS DOUBLE-HEIGHT. CLUDED AREAS SUCH AS PARKING FACILITIES OTHER THAN RESIDENTIAL GARAGES (PARKING RAMPS TO BASEMENTS, DRIVE AISLES); LOADING

- BASE OF STAIRWELLS, BASE OF ELEVATOR SHAFTS, SERVICES AND MECHANICAL EQUIPMENT ROOMS ARE INCLUDED IN THE FLOOR AREA.

| LEGENI | <br>ח               |
|--------|---------------------|
|        | -                   |
|        | RESIDENTIAL *       |
|        | RESIDENTIAL PARKING |
|        | RETAIL              |
|        | OFFICE              |
|        | EXCLUDED AREAS ***  |
|        |                     |
|        |                     |