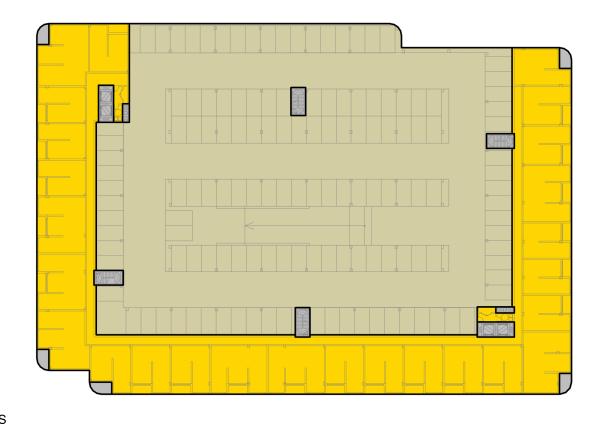

- BASE OF STAIRWELLS, BASE OF ELEVATOR SHAFTS, SERVICES AND MECHANICAL EQUIPMENT ROOMS ARE INCLUDED IN THE FLOOR AREA.

| LEGENI | <br>ח               |
|--------|---------------------|
|        | -                   |
|        | RESIDENTIAL *       |
|        | RESIDENTIAL PARKING |
|        | RETAIL              |
|        | OFFICE              |
|        | EXCLUDED AREAS ***  |
|        |                     |
|        |                     |