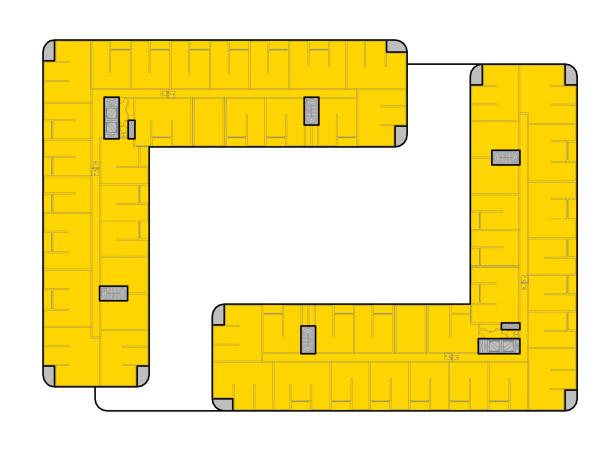

11 BLOCK 02 - LEVEL 05 SCALE: 1/64" = 1'-0"

<u>NOTE:</u>

\* RESIDENTIAL AREA INCLUDES UNITS, CORES, CORRIDORS, LOBBIES, AMENITIES, AND MEP/SERVICES) \*\*PER CUPERTINO MUNICIPAL CODE 19.08.030 AREAS WITH A FLOOR-TO-CEILING HEIGHT THAT EXCEEDS TWENTY FEET IN HEIGHT AT THE FIRST FLOOR AND FIFTEEN FEET IN HEIGHT AT FLOORS 2 AND UP ARE INCLUDED IN THE AREA CALCULATION AS DOUBLE-HEIGHT. \*\*\*EXCLUDED AREAS SUCH AS PARKING FACILITIES OTHER THAN RESIDENTIAL GARAGES (PARKING RAMPS TO BASEMENTS, DRIVE AISLES); LOADING

|         |                          |                              | BLOC                 | K 02                        |             |             |
|---------|--------------------------|------------------------------|----------------------|-----------------------------|-------------|-------------|
|         |                          |                              | RESIDENTIAL          |                             | NON-RESID   | DENTIAL     |
|         | TOTAL BLOCK<br>AREA (SF) | TOTAL<br>RESIDENTIAL<br>(SF) | RESIDENTIAL*<br>(SF) | RESIDENTIAL<br>PARKING (SF) | RETAIL (SF) | OFFICE (SF) |
|         |                          |                              |                      |                             |             |             |
| LEVEL 8 | 50,052                   | 50,052                       | 50,052               | 0                           | 0           | 0           |
| LEVEL 7 | 52,491                   | 52,491                       | 52,491               | 0                           | 0           | 0           |
| LEVEL 6 | 54,731                   | 54,731                       | 54,731               | 0                           | 0           | 0           |
| LEVEL 5 | 50,234                   | 50,234                       | 50,234               | 0                           | 0           | 0           |
| LEVEL 4 | 56,180                   | 56,180                       | 56,180               | 0                           | 0           | 0           |
| LEVEL 3 | 83,649                   | 83,649                       | 29,939               | 53,710                      | 0           | 0           |
| LEVEL 2 | 28,202                   | 28,202                       | 2,590                | 25,612                      | 0           | 0           |
| LEVEL 1 | 81,563                   | 37,005                       | 15,072               | 21,933                      | 44,558      | 0           |
|         |                          |                              |                      |                             |             |             |
| TOTALS  | 457,102 SF               | 412,544 SF                   | 311,289 SF           | 101,255 SF                  | 44,558 SF   | 0 SF        |

- BASE OF STAIRWELLS, BASE OF ELEVATOR SHAFTS, SERVICES AND MECHANICAL EQUIPMENT ROOMS ARE INCLUDED IN THE FLOOR AREA.

| LEGENI | <br>ח               |
|--------|---------------------|
|        | -                   |
|        | RESIDENTIAL *       |
|        | RESIDENTIAL PARKING |
|        | RETAIL              |
|        | OFFICE              |
|        | EXCLUDED AREAS ***  |
|        |                     |
|        |                     |