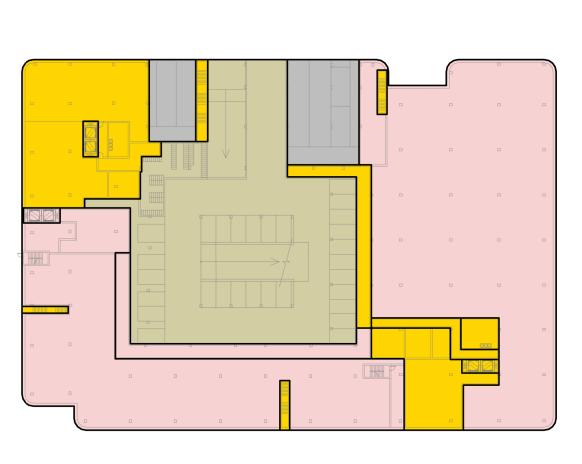

- OPEN TO BELOW AND DOES NOT QUALIFY AS DOUBLE HEIGHT SPACE\*\*

9 BLOCK 02 - LEVEL 03 SCALE: 1/64" = 1'-0"

E-D OPEN TO BELOW AND DOES — NOT QUALIFY AS DOUBLE HEIGHT SPACE\*\*

14 BLOCK 02 - LEVEL 08 SCALE: 1/64" = 1'-0"

|         |                          |                              | BLOC                 | K 02                        |             |             |
|---------|--------------------------|------------------------------|----------------------|-----------------------------|-------------|-------------|
|         |                          |                              | RESIDENTIAL          |                             | NON-RESID   | DENTIAL     |
|         | TOTAL BLOCK<br>AREA (SF) | TOTAL<br>RESIDENTIAL<br>(SF) | RESIDENTIAL*<br>(SF) | RESIDENTIAL<br>PARKING (SF) | RETAIL (SF) | OFFICE (SF) |
|         |                          |                              |                      |                             |             |             |
| LEVEL 8 | 50,052                   | 50,052                       | 50,052               | 0                           | 0           | 0           |
| LEVEL 7 | 52,491                   | 52,491                       | 52,491               | 0                           | 0           | 0           |
| LEVEL 6 | 54,731                   | 54,731                       | 54,731               | 0                           | 0           | 0           |
| LEVEL 5 | 50,234                   | 50,234                       | 50,234               | 0                           | 0           | 0           |
| LEVEL 4 | 56,180                   | 56,180                       | 56,180               | 0                           | 0           | 0           |
| LEVEL 3 | 83,649                   | 83,649                       | 29,939               | 53,710                      | 0           | 0           |
| LEVEL 2 | 28,202                   | 28,202                       | 2,590                | 25,612                      | 0           | 0           |
| LEVEL 1 | 81,563                   | 37,005                       | 15,072               | 21,933                      | 44,558      | 0           |
|         |                          |                              |                      |                             |             |             |
| TOTALS  | 457,102 SF               | 412,544 SF                   | 311,289 SF           | 101,255 SF                  | 44,558 SF   | 0 SF        |

- BASE OF STAIRWELLS, BASE OF ELEVATOR SHAFTS, SERVICES AND MECHANICAL EQUIPMENT ROOMS ARE INCLUDED IN THE FLOOR AREA.

| LEGENI | <br>ח               |
|--------|---------------------|
|        | -                   |
|        | RESIDENTIAL *       |
|        | RESIDENTIAL PARKING |
|        | RETAIL              |
|        | OFFICE              |
|        | EXCLUDED AREAS ***  |
|        |                     |
|        |                     |