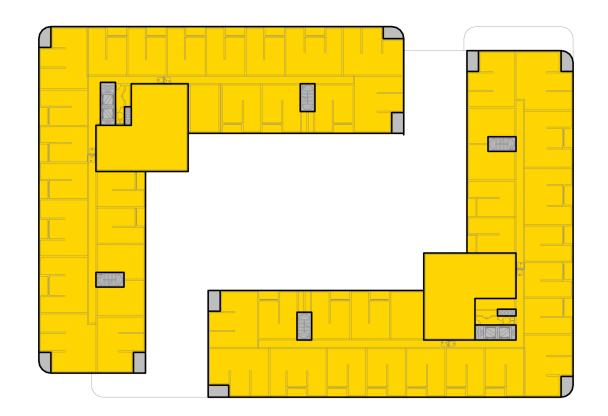

## 2 BLOCK 01 - LEVEL 02 SCALE: 1/64" = 1'-0"

|         |                          |                              | BLOC                 | K 01                        |                 |             |
|---------|--------------------------|------------------------------|----------------------|-----------------------------|-----------------|-------------|
|         |                          |                              | RESIDENTIAL          |                             | NON-RESIDENTIAL |             |
|         | TOTAL BLOCK<br>AREA (SF) | TOTAL<br>RESIDENTIAL<br>(SF) | RESIDENTIAL*<br>(SF) | RESIDENTIAL<br>PARKING (SF) | RETAIL (SF)     | OFFICE (SF) |
|         |                          |                              |                      |                             |                 |             |
| LEVEL 6 | 57,404                   | 57,404                       | 57,404               | 0                           | 0               | 0           |
| LEVEL 5 | 58,404                   | 58,404                       | 58,404               | 0                           | 0               | 0           |
| LEVEL 4 | 53,749                   | 53,749                       | 53,749               | 0                           | 0               | 0           |
| LEVEL 3 | 59,619                   | 59,619                       | 59,619               | 0                           | 0               | 0           |
| LEVEL 2 | 89,041                   | 89,041                       | 3,646                | 85,395                      | 0               | 0           |
| LEVEL 1 | 55,187                   | 15,273                       | 15,273               | 0                           | 39,914          | 0           |
|         |                          |                              |                      |                             |                 |             |
| TOTALS  | 373,404 SF               | 333,490 SF                   | 248,095 SF           | 85,395 SF                   | 39,914 SF       | 0 SF        |

| <u>NOTE:</u>                                    |
|-------------------------------------------------|
| - BASE<br>ARE IN                                |
| * RESIE<br>**PER (<br>TWENT<br>INCLUE<br>***EXC |

DENTIAL AREA INCLUDES UNITS, CORES, CORRIDORS, LOBBIES, AMENITIES, AND MEP/SERVICES) CUPERTINO MUNICIPAL CODE 19.08.030 AREAS WITH A FLOOR-TO-CEILING HEIGHT THAT EXCEEDS NTY FEET IN HEIGHT AT THE FIRST FLOOR AND FIFTEEN FEET IN HEIGHT AT FLOORS 2 AND UP ARE IDED IN THE AREA CALCULATION AS DOUBLE-HEIGHT. CLUDED AREAS SUCH AS PARKING FACILITIES OTHER THAN RESIDENTIAL GARAGES (PARKING RAMPS TO BASEMENTS, DRIVE AISLES); LOADING

- BASE OF STAIRWELLS, BASE OF ELEVATOR SHAFTS, SERVICES AND MECHANICAL EQUIPMENT ROOMS ARE INCLUDED IN THE FLOOR AREA.

| LEGENI | <br>ח               |
|--------|---------------------|
|        | -                   |
|        | RESIDENTIAL *       |
|        | RESIDENTIAL PARKING |
|        | RETAIL              |
|        | OFFICE              |
|        | EXCLUDED AREAS ***  |
|        |                     |
|        |                     |