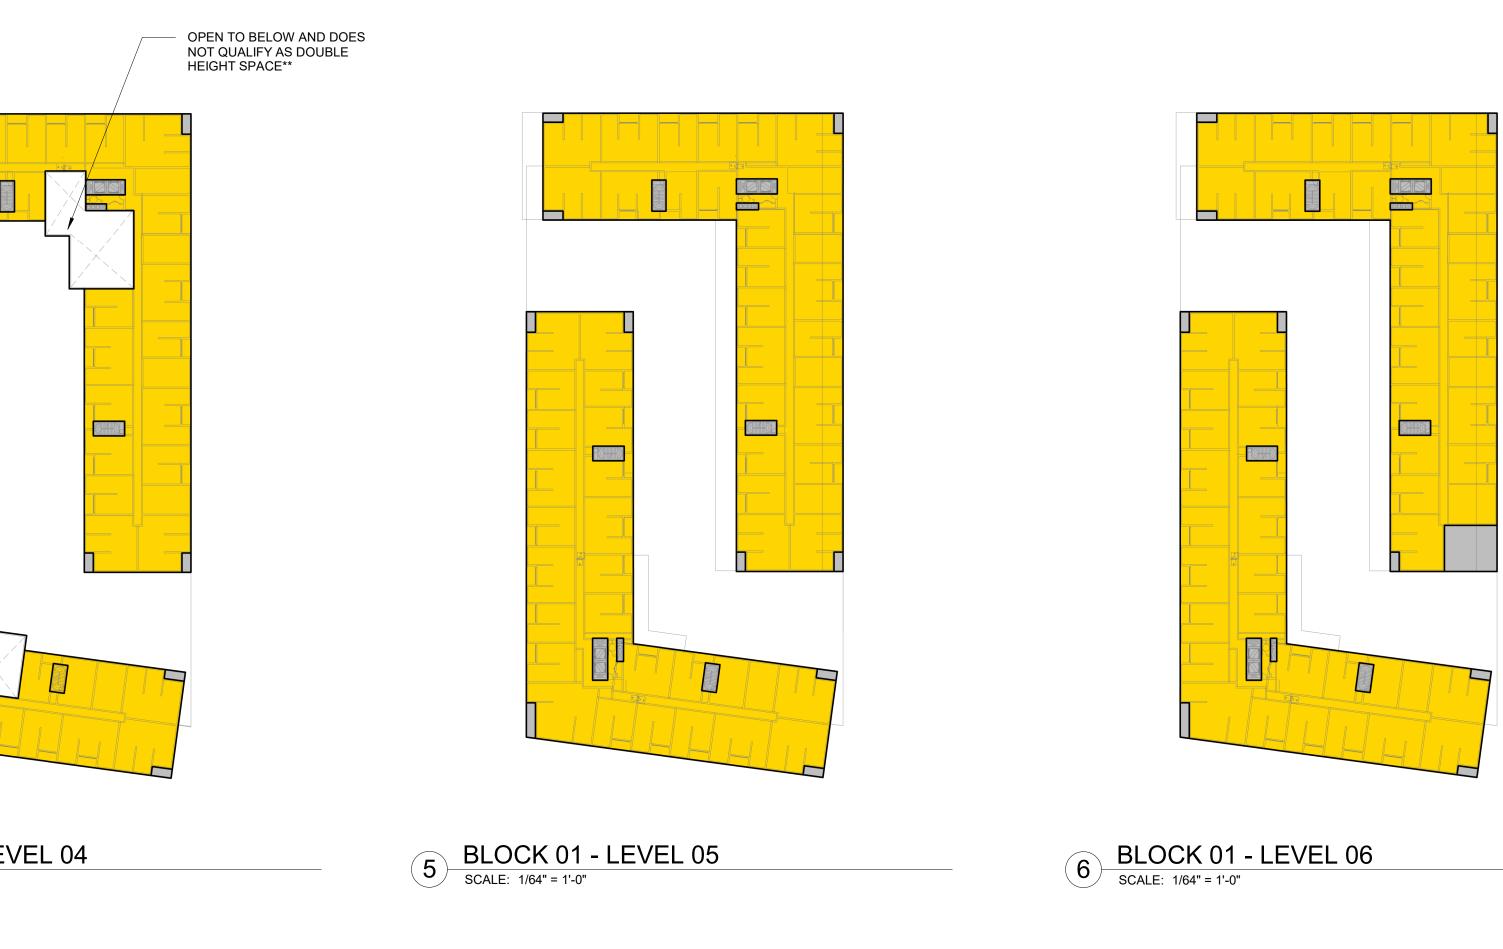

- OPEN TO BELOW AND DOES NOT QUALIFY AS DOUBLE HEIGHT SPACE\*\*

9 BLOCK 02 - LEVEL 03 SCALE: 1/64" = 1'-0"

E-D OPEN TO BELOW AND DOES — NOT QUALIFY AS DOUBLE HEIGHT SPACE\*\*

14 BLOCK 02 - LEVEL 08 SCALE: 1/64" = 1'-0"

11 BLOCK 02 - LEVEL 05 SCALE: 1/64" = 1'-0"

<u>NOTE:</u>

\* RESIDENTIAL AREA INCLUDES UNITS, CORES, CORRIDORS, LOBBIES, AMENITIES, AND MEP/SERVICES) \*\*PER CUPERTINO MUNICIPAL CODE 19.08.030 AREAS WITH A FLOOR-TO-CEILING HEIGHT THAT EXCEEDS TWENTY FEET IN HEIGHT AT THE FIRST FLOOR AND FIFTEEN FEET IN HEIGHT AT FLOORS 2 AND UP ARE INCLUDED IN THE AREA CALCULATION AS DOUBLE-HEIGHT. \*\*\*EXCLUDED AREAS SUCH AS PARKING FACILITIES OTHER THAN RESIDENTIAL GARAGES (PARKING RAMPS TO BASEMENTS, DRIVE AISLES); LOADING