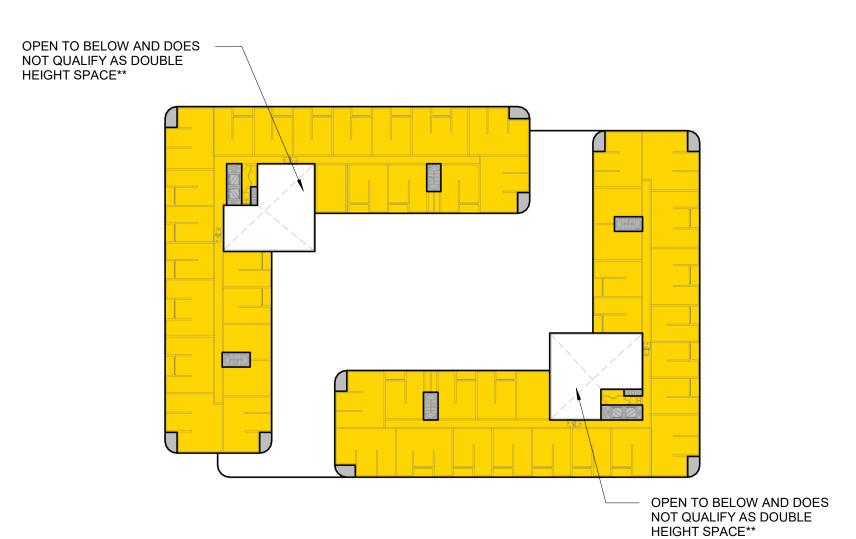

OPEN TO BELOW AND DOES HEIGHT SPACE\*\*

8 BLOCK 02 - LEVEL 02 SCALE: 1/64" = 1'-0"

7 BLOCK 02 - LEVEL 01 SCALE: 1/64" = 1'-0"

12 BLOCK 02 - LEVEL 06 SCALE: 1/64" = 1'-0"

E OF STAIRWELLS, BASE OF ELEVATOR SHAFTS, SERVICES AND MECHANICAL EQUIPMENT ROOMS INCLUDED IN THE FLOOR AREA.

- OPEN TO BELOW AND DOES NOT QUALIFY AS DOUBLE HEIGHT SPACE\*\*

9 BLOCK 02 - LEVEL 03 SCALE: 1/64" = 1'-0"

E-D OPEN TO BELOW AND DOES — NOT QUALIFY AS DOUBLE HEIGHT SPACE\*\*

14 BLOCK 02 - LEVEL 08 SCALE: 1/64" = 1'-0"

11 BLOCK 02 - LEVEL 05 SCALE: 1/64" = 1'-0"

<u>NOTE:</u>

\* RESIDENTIAL AREA INCLUDES UNITS, CORES, CORRIDORS, LOBBIES, AMENITIES, AND MEP/SERVICES) \*\*PER CUPERTINO MUNICIPAL CODE 19.08.030 AREAS WITH A FLOOR-TO-CEILING HEIGHT THAT EXCEEDS TWENTY FEET IN HEIGHT AT THE FIRST FLOOR AND FIFTEEN FEET IN HEIGHT AT FLOORS 2 AND UP ARE INCLUDED IN THE AREA CALCULATION AS DOUBLE-HEIGHT. \*\*\*EXCLUDED AREAS SUCH AS PARKING FACILITIES OTHER THAN RESIDENTIAL GARAGES (PARKING RAMPS TO BASEMENTS, DRIVE AISLES); LOADING